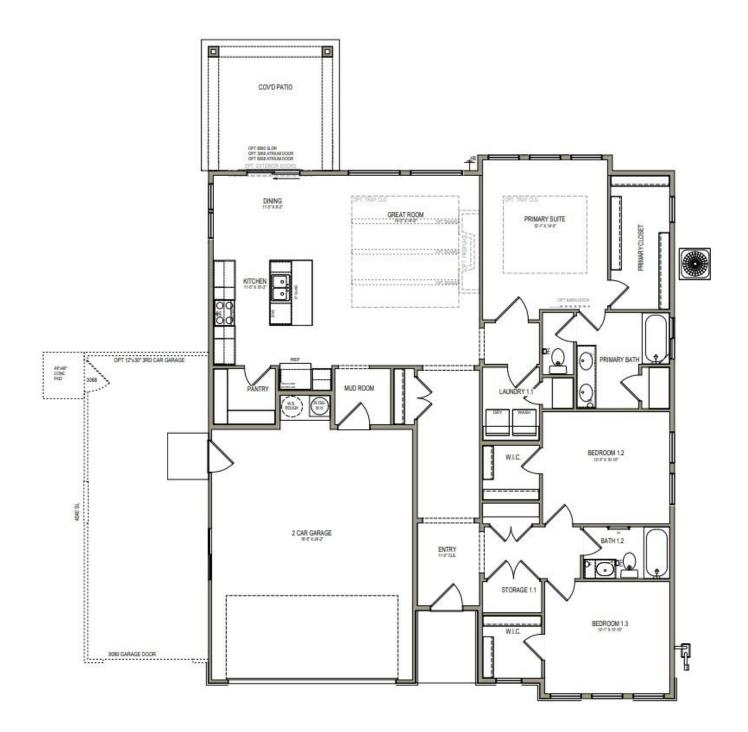

Sonoran

**3** Elevations Available

visionarv

A stylish rambler, The Sonoran floor plan also has a functional layout with 3 bedrooms and 2 bathrooms. The entrance leads you into the family room, kitchen, and dining areas, you'll love calling home. A large kitchen pantry and island provide the ideal counter and storage space needed to your kitchen. A spacious primary suite off the family room includes a large walk-in closet and gorgeous bathroom with a water closet, where you can relax and unwind. The two bedrooms near the front of the house also feature walk-in closets, so you'll have plenty of storage space to your new home.

## www.visionaryhomes.com

MAIN LEVEL - SLAB ON GRADE

\*Visionary Homes reserves the right to change prices without notice. Approximate square footage and options shown in plan may not be included in base price.