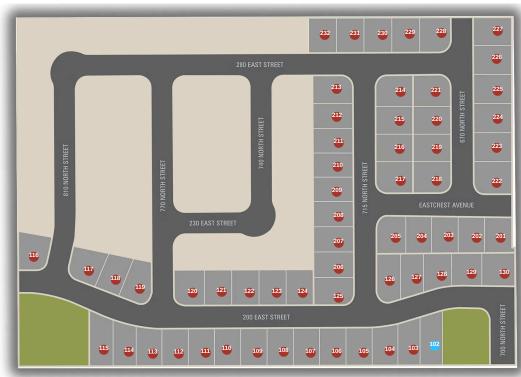

### www.visionaryhomes.com

Quick Move-inSold

| Lot # | Address              | Lot Size   | Status        | Lot Premium |
|-------|----------------------|------------|---------------|-------------|
| 102   | 705 North 200 East   | 0.18 Acres | Spec For Sale |             |
| 103   | 707 North Brooke Ave | 0.16 Acres | Sold          |             |
| 104   | 711 North Brooke Ave | 0.16 Acres | Sold          |             |
| 105   | 715 North Brooke Ave | 0.16 Acres | Sold          |             |
| 106   | 719 North Brooke Ave | 0.16 Acres | Sold          |             |
| 107   | 721 North Brooke Ave | 0.16 Acres | Sold          |             |
| 108   | 731 North Brooke Ave | 0.16 Acres | Sold          |             |
| 109   | 741 North Brooke Ave | 0.16 Acres | Sold          |             |
| 110   | 749 North Brooke Ave | 0.16 Acres | Sold          |             |
| 111   | 759 North Brooke Ave | 0.16 Acres | Sold          |             |
| 112   | 767 North Brooke Ave | 0.16 Acres | Sold          |             |

| Lot # | Address              | Lot Size   | Status | Lot Premium |
|-------|----------------------|------------|--------|-------------|
| 113   | 777 North Brooke Ave | 0.16 Acres | Sold   |             |
| 114   | 787 North Brooke Ave | 0.16 Acres | Sold   |             |
| 115   | 795 North Brooke Ave | 0.2 Acres  | Sold   | \$2,000     |
| 116   | 219 East 810 North   | 0.18 Acres | Sold   | \$2,000     |
| 117   | 806 North Brooke Ave | 0.18 Acres | Sold   | \$2,000     |
| 118   | 794 North Brooke Ave | 0.16 Acres | Sold   | \$2,000     |
| 119   | 782 North Brooke Ave | 0.18 Acres | Sold   | \$2,000     |
| 120   | 762 North Brooke Ave | 0.18 Acres | Sold   | \$2,000     |
| 121   | 754 North Brooke Ave | 0.16 Acres | Sold   | \$2,000     |
| 122   | 744 North Brooke Ave | 0.16 Acres | Sold   | \$2,000     |
| 123   | 736 North Brooke Ave | 0.16 Acres | Sold   | \$2,000     |

| Lot # | Address                    | Lot Size   | Status | Lot Premium |
|-------|----------------------------|------------|--------|-------------|
| 124   | 726 North Brooke Ave       | 0.16 Acres | Sold   | \$2,000     |
| 125   | 211 East 715 North         | 0.18 Acres | Sold   | \$2,000     |
| 126   | 712 North Brooke Ave       | 0.19 Acres | Sold   | \$2,000     |
| 127   | 708 North Brooke Ave       | 0.16 Acres | Sold   | \$2,000     |
| 128   | 706 North Brooke Ave       | 0.16 Acres | Sold   | \$2,000     |
| 129   | 704 North Brooke Ave       | 0.16 Acres | Sold   |             |
| 130   | 702 North Brooke Ave       | 0.19 Acres | Sold   | \$2,000     |
| 201   | 679 North Eastcrest Avenue | 0.16 Acres | Sold   |             |
| 202   | 681 North Eastcrest Avenue | 0.16 Acres | Sold   |             |
| 203   | 683 North Eastcrest Avenue | 0.16 Acres | Sold   |             |
| 204   | 707 North Eastcrest Avenue | 0.16 Acres | Sold   |             |

| Lot # | Address                   | Lot Size   | Status | Lot Premium |
|-------|---------------------------|------------|--------|-------------|
| 205   | 711 North Eascrest Avenue | 0.18 Acres | Sold   |             |
| 206   | 217 East 715 North        | 0.17 Acres | Sold   |             |
| 207   | 225 East 715 North        | 0.17 Acres | Sold   |             |
| 208   | 235 East 715 North        | 0.17 Acres | Sold   |             |
| 209   | 241 East 715 North        | 0.16 Acres | Sold   |             |
| 210   | 249 East 715 North        | 0.16 Acres | Sold   |             |
| 211   | 257 East 715 North        | 0.16 Acres | Sold   |             |
| 212   | 263 East 715 North        | 0.16 Acres | Sold   |             |
| 213   | 273 East 715 North        | 0.18 Acres | Sold   |             |
| 214   | 272 East 715 North        | 0.19 Acres | Sold   |             |
| 215   | 264 East 715 North        | 0.17 Acres | Sold   |             |

| Lot # | Address            | Lot Size   | Status | Lot Premium |
|-------|--------------------|------------|--------|-------------|
| 216   | 252 East 715 North | 0.17 Acres | Sold   |             |
| 217   | 244 East 715 North | 0.19 Acres | Sold   |             |
| 218   | 243 East 670 North | 0.19 Acres | Sold   |             |
| 219   | 253 East 670 North | 0.17 Acres | Sold   |             |
| 220   | 261 East 670 North | 0.17 Acres | Sold   |             |
| 221   | 271 East 670 North | 0.19 Acres | Sold   |             |
| 222   | 242 East 670 North | 0.22 Acres | Sold   |             |
| 223   | 254 East 670 North | 0.18 Acres | Sold   |             |
| 224   | 262 East 670 North | 0.18 Acres | Sold   |             |
| 225   | 272 East 670 North | 0.18 Acres | Sold   |             |
| 226   | 282 East 670 North | 0.18 Acres | Sold   |             |

| Lot # | Address            | Lot Size   | Status | Lot Premium |
|-------|--------------------|------------|--------|-------------|
| 227   | 292 East 670 North | 0.18 Acres | Sold   |             |
| 228   | 684 North 280 East | 0.18 Acres | Sold   |             |
| 229   | 702 North 280 East | 0.16 Acres | Sold   |             |
| 230   | 714 North 280 East | 0.16 Acres | Sold   |             |
| 231   | 718 North 280 East | 0.16 Acres | Sold   |             |
| 232   | 722 North 280 East | 0.16 Acres | Sold   |             |