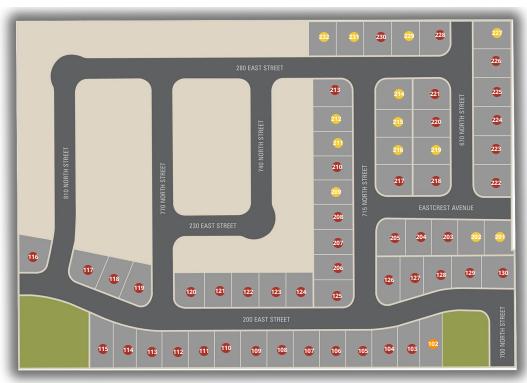

#### www.visionaryhomes.com

Model Home Future Lot Sold

| Lot # | Address                    | Lot Size   | Status     | Lot Premium |
|-------|----------------------------|------------|------------|-------------|
| 102   | Bevan Estates Model Home   | 0.18 Acres | Model Home |             |
| 201   | 679 North Eastcrest Avenue | 0.16 Acres | Future Lot |             |
| 202   | 681 North Eastcrest Avenue | 0.16 Acres | Future Lot |             |
| 209   | 241 East 715 North         | 0.16 Acres | Future Lot |             |
| 211   | 257 East 715 North         | 0.16 Acres | Future Lot |             |
| 212   | 263 East 715 North         | 0.16 Acres | Future Lot |             |
| 214   | 272 East 715 North         | 0.19 Acres | Future Lot |             |
| 215   | 264 East 715 North         | 0.17 Acres | Future Lot |             |
| 216   | 252 East 715 North         | 0.17 Acres | Future Lot |             |
| 219   | 253 East 670 North         | 0.17 Acres | Future Lot |             |
| 227   | 292 East 670 North         | 0.18 Acres | Future Lot |             |

| Lot # | Address              | Lot Size   | Status     | Lot Premium |
|-------|----------------------|------------|------------|-------------|
| 229   | 702 North 280 East   | 0.16 Acres | Future Lot |             |
| 231   | 718 North 280 East   | 0.16 Acres | Future Lot |             |
| 232   | 718 North 280 East   | 0.16 Acres | Future Lot |             |
| 103   | 707 North Brooke Ave | 0.16 Acres | Sold       |             |
| 104   | 711 North Brooke Ave | 0.16 Acres | Sold       |             |
| 105   | 715 North Brooke Ave | 0.16 Acres | Sold       |             |
| 106   | 719 North Brooke Ave | 0.16 Acres | Sold       |             |
| 107   | 721 North Brooke Ave | 0.16 Acres | Sold       |             |
| 108   | 731 North Brooke Ave | 0.16 Acres | Sold       |             |
| 109   | 741 North Brooke Ave | 0.16 Acres | Sold       |             |
| 110   | 749 North Brooke Ave | 0.16 Acres | Sold       |             |

| Lot # | Address              | Lot Size   | Status | Lot Premium |
|-------|----------------------|------------|--------|-------------|
| 111   | 759 North Brooke Ave | 0.16 Acres | Sold   |             |
| 112   | 767 North Brooke Ave | 0.16 Acres | Sold   |             |
| 113   | 777 North Brooke Ave | 0.16 Acres | Sold   |             |
| 114   | 787 North Brooke Ave | 0.16 Acres | Sold   |             |
| 115   | 795 North Brooke Ave | 0.2 Acres  | Sold   | \$2,000     |
| 116   | 219 East 810 North   | 0.18 Acres | Sold   | \$2,000     |
| 117   | 806 North Brooke Ave | 0.18 Acres | Sold   | \$2,000     |
| 118   | 794 North Brooke Ave | 0.16 Acres | Sold   | \$2,000     |
| 119   | 782 North Brooke Ave | 0.18 Acres | Sold   | \$2,000     |
| 120   | 762 North Brooke Ave | 0.18 Acres | Sold   | \$2,000     |
| 121   | 754 North Brooke Ave | 0.16 Acres | Sold   | \$2,000     |

| Lot # | Address                    | Lot Size   | Status | Lot Premium |
|-------|----------------------------|------------|--------|-------------|
| 122   | 744 North Brooke Ave       | 0.16 Acres | Sold   | \$2,000     |
| 123   | 736 North Brooke Ave       | 0.16 Acres | Sold   | \$2,000     |
| 124   | 726 North Brooke Ave       | 0.16 Acres | Sold   | \$2,000     |
| 125   | 211 East 715 North         | 0.18 Acres | Sold   | \$2,000     |
| 126   | 712 North Brooke Ave       | 0.19 Acres | Sold   | \$2,000     |
| 127   | 708 North Brooke Ave       | 0.16 Acres | Sold   | \$2,000     |
| 128   | 706 North Brooke Ave       | 0.16 Acres | Sold   | \$2,000     |
| 129   | 704 North Brooke Ave       | 0.16 Acres | Sold   |             |
| 130   | 702 North Brooke Ave       | 0.19 Acres | Sold   | \$2,000     |
| 203   | 683 North Eastcrest Avenue | 0.16 Acres | Sold   |             |
| 204   | 707 North Eastcrest Avenue | 0.16 Acres | Sold   |             |

| Lot # | Address                   | Lot Size   | Status | Lot Premium |
|-------|---------------------------|------------|--------|-------------|
| 205   | 711 North Eascrest Avenue | 0.18 Acres | Sold   |             |
| 206   | 217 East 715 North        | 0.17 Acres | Sold   |             |
| 207   | 225 East 715 North        | 0.17 Acres | Sold   |             |
| 208   | 235 East 715 North        | 0.17 Acres | Sold   |             |
| 210   | 249 East 715 North        | 0.16 Acres | Sold   |             |
| 213   | 273 East 715 North        | 0.18 Acres | Sold   |             |
| 217   | 244 East 715 North        | 0.19 Acres | Sold   |             |
| 218   | 243 East 670 North        | 0.19 Acres | Sold   |             |
| 220   | 261 East 670 North        | 0.17 Acres | Sold   |             |
| 221   | 271 East 670 North        | 0.19 Acres | Sold   |             |
| 222   | 242 East 670 North        | 0.22 Acres | Sold   |             |

| Lot # | Address            | Lot Size   | Status | Lot Premium |
|-------|--------------------|------------|--------|-------------|
| 223   | 254 East 670 North | 0.18 Acres | Sold   |             |
| 224   | 262 East 670 North | 0.18 Acres | Sold   |             |
| 225   | 272 East 670 North | 0.18 Acres | Sold   |             |
| 226   | 282 East 670 North | 0.18 Acres | Sold   |             |
| 228   | 684 North 280 East | 0.18 Acres | Sold   |             |
| 230   | 714 North 280 East | 0.16 Acres | Sold   |             |