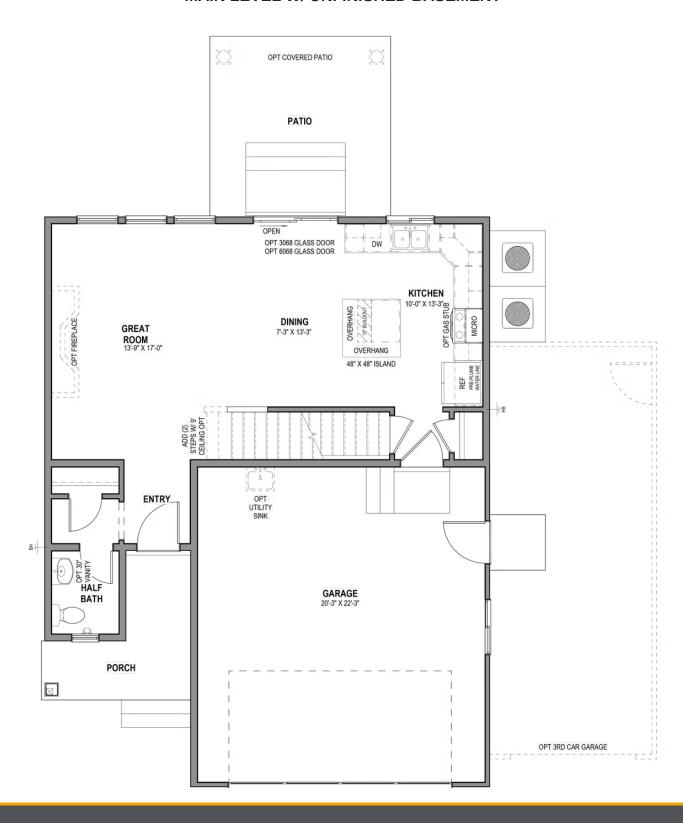

#### MAIN LEVEL W/ UNFINISHED BASEMENT

### www.visionaryhomes.com

Sale Price \$469,990

2,302 Sq.Ft.

3 Bedrooms

2 Car Garage

The Westminster floor plan is both cozy and stylish with 3 beds and 2.5 baths. From it's modern and functional layout, with an open-concept main living space and bedrooms on the upper floor. Spend morning and evenings in the kitchen, dining, and family room as you cook, eat, and relax with your family. Upstairs, the spacious owner's suite features an owner's bath with a water closet and large walk-in closet, you'll love. A laundry room also upstairs, provides ultimate convenience for your lifestyle. This floor plan with options can include up to 4 beds and 3.5 baths.