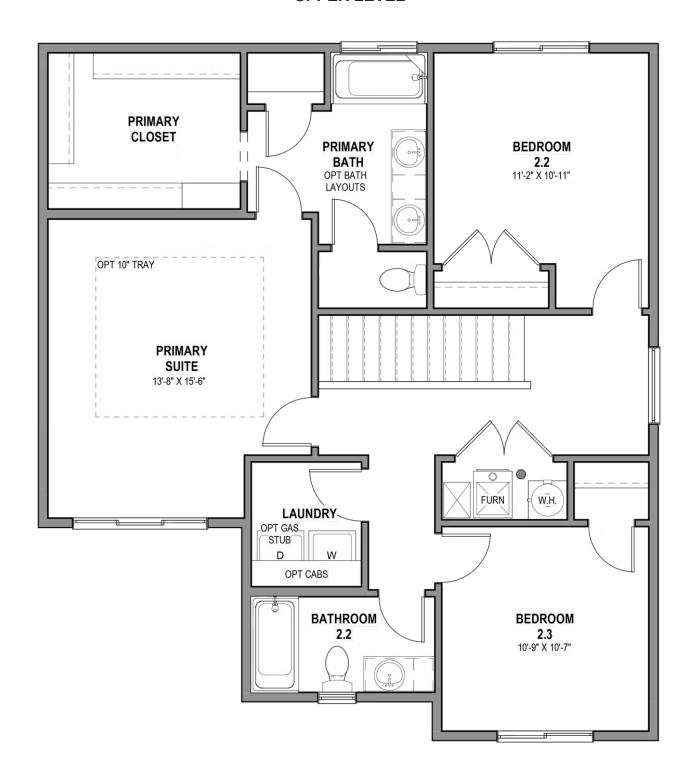

#### **UPPER LEVEL**

### www.visionaryhomes.com

Sale Price \$469,990

2,302 Sq.Ft.

3 Bedrooms

2 Car Garage

The Westminster floor plan is both cozy and stylish with 3 beds and 2.5 baths. From it's modern and functional layout, with an open-concept main living space and bedrooms on the upper floor. Spend morning and evenings in the kitchen, dining, and family room as you cook, eat, and relax with your family. Upstairs, the spacious owner's suite features an owner's bath with a water closet and large walk-in closet, you'll love. A laundry room also upstairs, provides ultimate convenience for your lifestyle. This floor plan with options can include up to 4 beds and 3.5 baths.