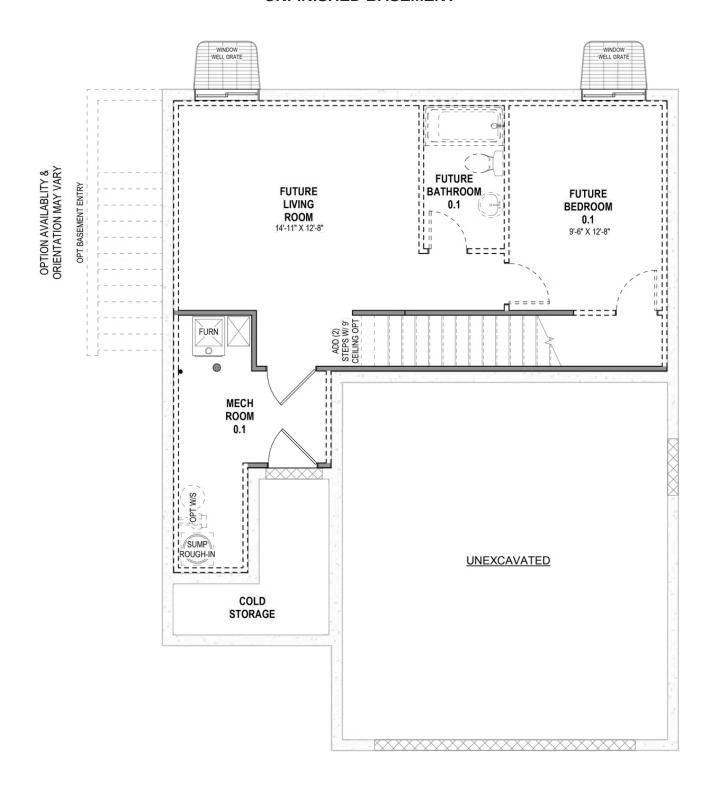

Sq.Ft.



3 Bedrooms



2 Car Garage

The Westminster floor plan is both cozy and stylish with 3 beds and 2.5 baths. From it's modern and functional layout, with an open-concept main living space and bedrooms on the upper floor. Spend morning and evenings in the kitchen, dining, and family room as you cook, eat, and relax with your family. Upstairs, the spacious owner's suite features an owner's bath with a water closet and large walk-in closet, you'll love. A laundry room also upstairs, provides ultimate convenience for your lifestyle. This floor plan with options can include up to 4 beds and 3.5 baths.









# www.visionaryhomes.com

#### MAIN LEVEL W/ UNFINISHED BASEMENT





# www.visionaryhomes.com

#### **UPPER LEVEL**





# www.visionaryhomes.com

#### **UNFINISHED BASEMENT**