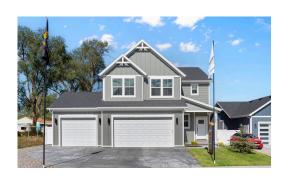

#### 705 North 200 East, Tooele, UT 84074

With a classic interior and exterior design, The Springhill Model Home in our Bevan Estates Community is gorgeous! Featuring 5 beds and 2.5 baths, with an open-concept layout on the main level. Walk inside and notice all the natural light that comes through the windows across from the staircase. A modern fireplace invites you into the main living space which includes the great room, dining, and kitchen. Admire the stunning details of the kitchen with a large kitchen island, pendant lights, and quartz countertops. A spacious owner's suite upstairs with ensuite bath and large walk-in closet provide the perfect space to relax and unwind. The open staircase brings in additional light to the upstairs loft space, which includes a walk-in closet for storing anything from board games to extra towels and blankets. The basement showcases additional living space with a recreation room, bedrooms, and bathroom.