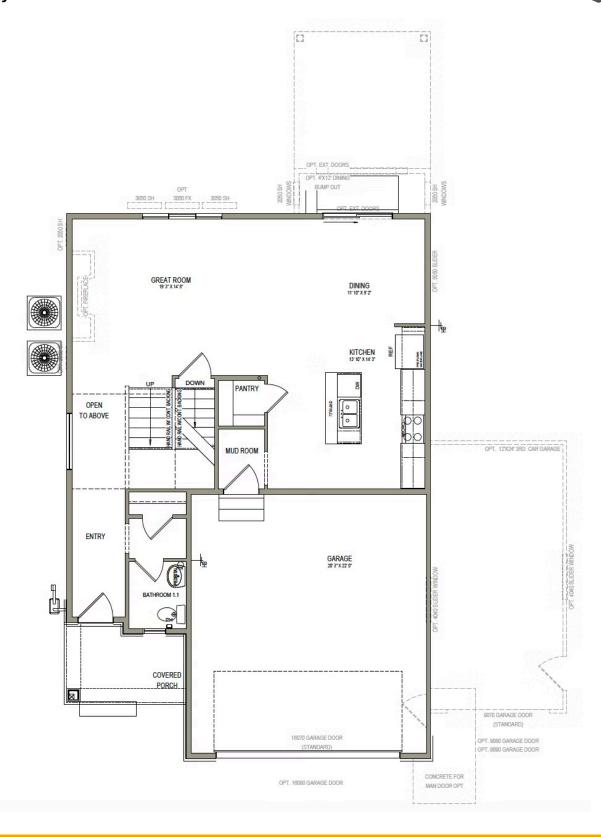

#### 705 North 200 East, Tooele, UT 84074

With a classic interior and exterior design, The Springhill Model Home in our Bevan Estates Community is gorgeous! Featuring 5 beds and 2.5 baths, with an open-concept layout on the main level. Walk inside and notice all the natural light that comes through the windows across from the staircase. A modern fireplace invites you into the main living space which includes the great room, dining, and kitchen. Admire the stunning details of the kitchen with a large kitchen island, pendant lights, and quartz countertops. A spacious owner's suite upstairs with ensuite bath and large walk-in closet provide the perfect space to relax and unwind. The open staircase brings in additional light to the upstairs loft space, which includes a walk-in closet for storing anything from board games to extra towels and blankets. The basement showcases additional living space with a recreation room, bedrooms, and bathroom.