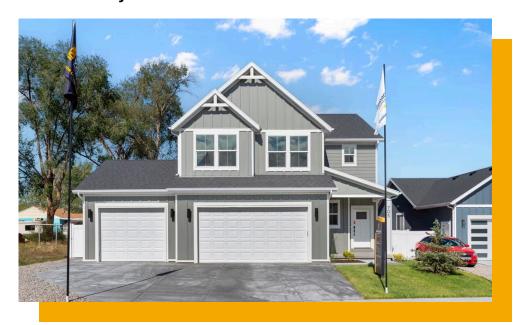

#### 705 North 200 East, Tooele, UT 84074

With a classic interior and exterior design, The Springhill Model Home in our Bevan Estates Community is gorgeous! Featuring 5 beds and 2.5 baths, with an open-concept layout on the main level. Walk inside and notice all the natural light that comes through the windows across from the staircase. A modern fireplace invites you into the main living space which includes the great room, dining, and kitchen. Admire the stunning details of the kitchen with a large kitchen island, pendant lights, and quartz countertops. A spacious owner's suite upstairs with ensuite bath and large walk-in closet provide the perfect space to relax and unwind. The open staircase brings in additional light to the upstairs loft space, which includes a walk-in closet for storing anything from board games to extra towels and blankets. The basement showcases additional living space with a recreation room, bedrooms, and bathroom.