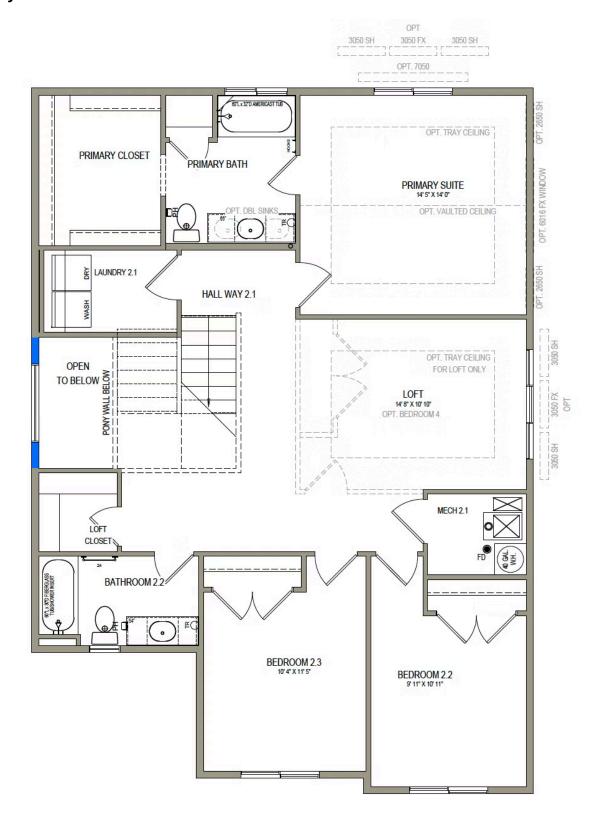

#### 705 North 200 East, Tooele, UT 84074

With a classic interior and exterior design, The Springhill Model Home in our Bevan Estates Community is gorgeous! Featuring 5 beds and 2.5 baths, with an open-concept layout on the main level. Walk inside and notice all the natural light that comes through the windows across from the staircase. A modern fireplace invites you into the main living space which includes the great room, dining, and kitchen. Admire the stunning details of the kitchen with a large kitchen island, pendant lights, and quartz countertops. A spacious owner's suite upstairs with ensuite bath and large walk-in closet provide the perfect space to relax and unwind. The open staircase brings in additional light to the upstairs loft space, which includes a walk-in closet for storing anything from board games to extra towels and blankets. The basement showcases additional living space with a recreation room, bedrooms, and bathroom.