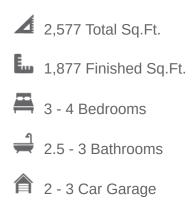

# Saddlewood

3 Elevations Available

Step into the timeless charm and practicality of the Saddlewood 2-story floor plan, meticulously designed to accommodate your growing family's needs for years to come. Featuring 3 beds and 2.5 baths, The Saddlewood 2-story floor plan has an open-concept main living space. The family room, kitchen, and dining area seamlessly blend together to create a warm and inviting atmosphere that fosters a sense of family connection and can also accommodate many guests. At the top of the stairs you'll discover a loft space that's open to below to the entrance for an airy and bright addition in the home. A laundry room is centered on the second floor for ultimate convenience to your weekly routine. The spacious owner's suite upstairs invites you in with its large windows, owner's bath, and spacious walk-in closet.