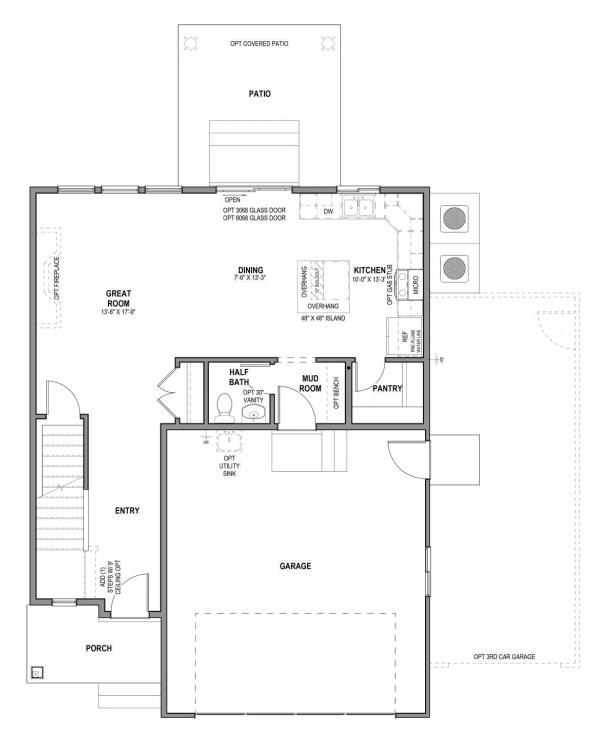

#### MAIN LEVEL W/ UNFINISHED BASEMENT

\*Visionary Homes reserves the right to change prices without notice. Approximate square footage and options shown in plan may not be included in base price.