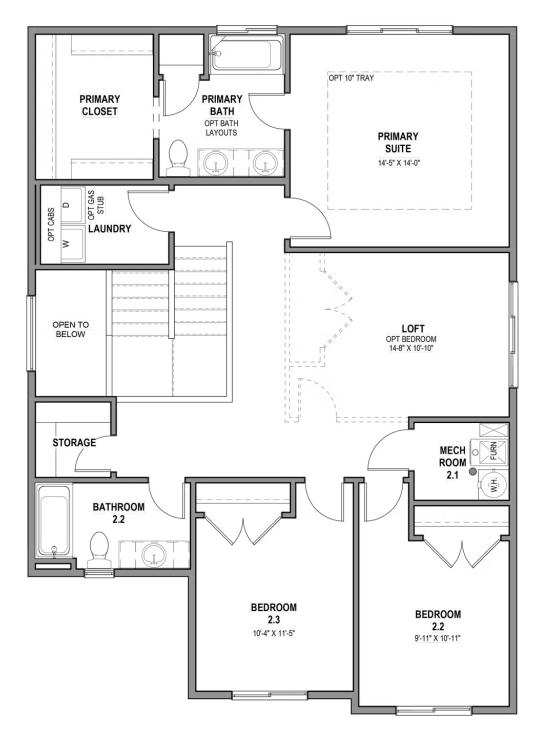

# Springhill

3 Elevations Available

With a classic interior and exterior design, you and your family will love The Springhill 2-story floor plan. Featuring 3 beds and 2.5 baths, with an open-concept layout on the main level. Gather with family in the family room, kitchen, or dining area for movie nights, dinners spent together, and cooking. A spacious owner's suite upstairs with an owner's bath and large walk-in closet provide the perfect space to relax and unwind. The staircase open to below brings in additional light to the loft space upstairs, near the bedrooms, with a walk-in closet for storing anything from board games to extra towels and blankets.

### MAIN LEVEL W/ UNFINISHED BASEMENT

\*Visionary Homes reserves the right to change prices without notice. Approximate square footage and options shown in plan may not be included in base price.

UPPER LEVEL