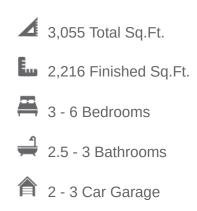

# Springhill

3 Elevations Available

With a classic interior and exterior design, you and your family will love The Springhill 2-story floor plan. Featuring 3 beds and 2.5 baths, with an open-concept layout on the main level. Gather with family in the family room, kitchen, or dining area for movie nights, dinners spent together, and cooking. A spacious owner's suite upstairs with an owner's bath and large walk-in closet provide the perfect space to relax and unwind. The staircase open to below brings in additional light to the loft space upstairs, near the bedrooms, with a walk-in closet for storing anything from board games to extra towels and blankets.