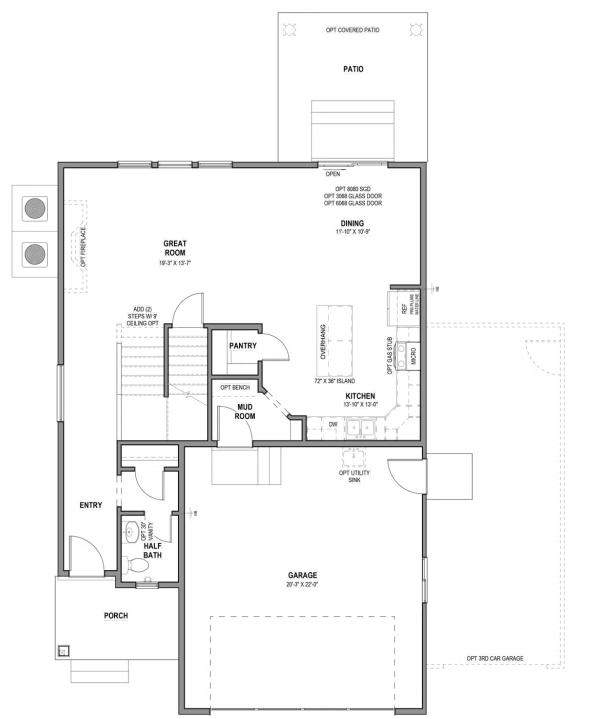

### MAIN LEVEL W/ UNFINISHED BASEMENT

\*Visionary Homes reserves the right to change prices without notice. Approximate square footage and options shown in plan may not be included in base price.

UPPER LEVEL