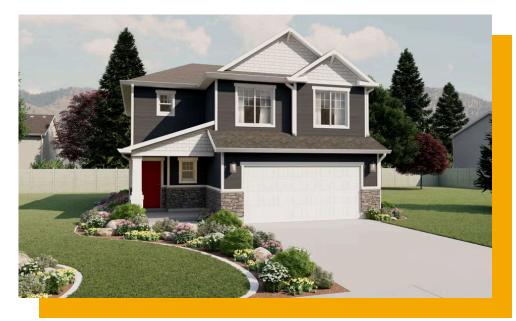

# Springhill

3 Elevations Available

With a classic interior and exterior design, you and your family will love The Springhill 2-story floor plan. Featuring 3 beds and 2.5 baths, with an open-concept layout on the main level. Gather with family in the family room, kitchen, or dining area for movie nights, dinners spent together, and cooking. A spacious owner's suite upstairs with an owner's bath and large walk-in closet provide the perfect space to relax and unwind. The staircase open to below brings in additional light to the loft space upstairs, near the bedrooms, with a walk-in closet for storing anything from board games to extra towels and blankets.