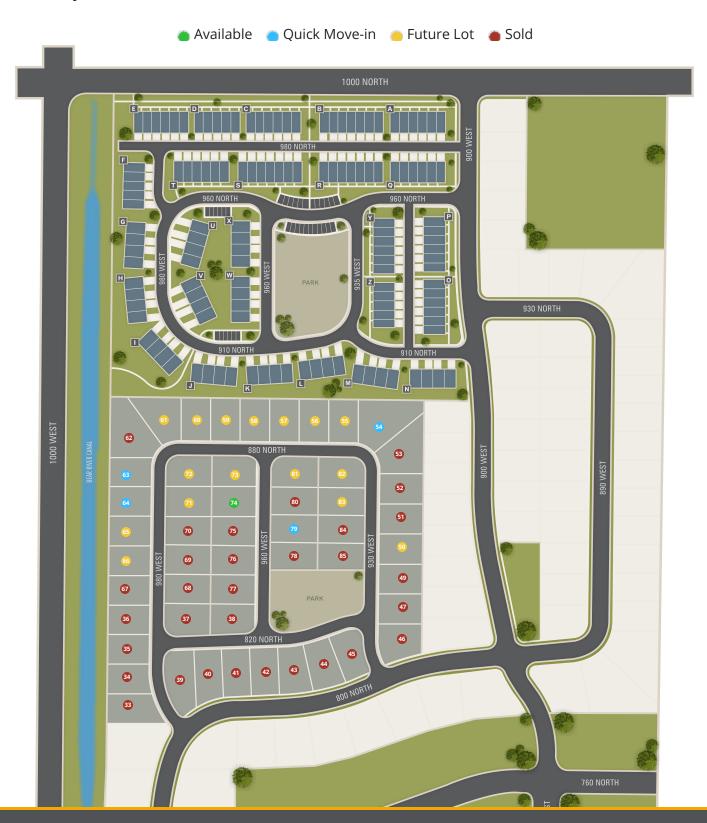

| Lot # | Address     | Lot Size   | Status        | Lot Premium |
|-------|-------------|------------|---------------|-------------|
| 54    | 932 W 880 N | 0.25 Acres | Spec For Sale |             |
| 63    | 867 N 980 W | 0.13 Acres | Spec For Sale |             |
| 64    | 855 N 980 W | 0.13 Acres | Spec For Sale |             |
| 79    | 848 N 960 W | 0.14 Acres | Spec For Sale |             |
| 74    | 857 N 960 W | 0.14 Acres | Lot Available |             |
| 50    | 838 N 930 W | 0.14 Acres | Future Lot    |             |
| 55    | 938 W 880 N | 0.14 Acres | Future Lot    |             |
| 56    | 950 W 880 N | 0.14 Acres | Future Lot    |             |
| 57    | 956 W 880 N | 0.14 Acres | Future Lot    |             |
| 58    | 962 W 880 N | 0.14 Acres | Future Lot    |             |
| 59    | 968 W 880 N | 0.14 Acres | Future Lot    |             |

| Lot # | Address            | Lot Size    | Status     | Lot Premium |
|-------|--------------------|-------------|------------|-------------|
| 60    | 970 W 880 N        | -0.86 Acres | Future Lot |             |
| 61    | 978 W 880 N        | 0.18 Acres  | Future Lot |             |
| 65    | 843 N 980 W        | 0.13 Acres  | Future Lot |             |
| 66    | 831 N 980 W        | 0.13 Acres  | Future Lot |             |
| 71    | 858 N 980 W        | 0.14 Acres  | Future Lot |             |
| 72    | 971 W 800 N        | 0.14 Acres  | Future Lot |             |
| 73    | 963 W 800 N        | 0.15 Acres  | Future Lot |             |
| 81    | 951 W 880 N        | 0.15 Acres  | Future Lot |             |
| 82    | 941 W 880 N        | 0.15 Acres  | Future Lot |             |
| 83    | 859 N 930 W        | 0.14 Acres  | Future Lot |             |
| 33    | 805 North 980 West | 0.16 Acres  | Sold       | \$3,000     |

| Lot # | Address            | Lot Size   | Status | Lot Premium |
|-------|--------------------|------------|--------|-------------|
| 34    | 811 North 980 West | 0.14 Acres | Sold   |             |
| 35    | 819 North 980 West | 0.13 Acres | Sold   |             |
| 36    | 823 North 980 West | 0.14 Acres | Sold   |             |
| 37    | 824 North 980 West | 0.15 Acres | Sold   |             |
| 38    | 964 West 820 North | 0.14 Acres | Sold   |             |
| 39    | 973 West 820 North | 0.18 Acres | Sold   |             |
| 40    | 967 West 820 North | 0.15 Acres | Sold   |             |
| 41    | 961 West 820 North | 0.14 Acres | Sold   |             |
| 42    | 955 West 820 North | 0.14 Acres | Sold   |             |
| 43    | 947 West 820 North | 0.14 Acres | Sold   |             |
| 44    | 943 West 820 North | 0.15 Acres | Sold   |             |

| Lot # | Address            | Lot Size   | Status | Lot Premium |
|-------|--------------------|------------|--------|-------------|
| 45    | 935 West 820 North | 0.14 Acres | Sold   | \$5,000     |
| 46    | 810 North 930 West | 0.16 Acres | Sold   |             |
| 47    | 826 North 930 West | 0.14 Acres | Sold   |             |
| 49    | 842 N 930 W        | 0.14 Acres | Sold   |             |
| 51    | 852 N 930 W        | 0.14 Acres | Sold   |             |
| 52    | 864 N 930 W        | 0.14 Acres | Sold   |             |
| 53    | 876 N 930 W        | 0.21 Acres | Sold   |             |
| 62    | 879 N 980 W        | 0.25 Acres | Sold   |             |
| 67    | 835 N 980 W        | 0.13 Acres | Sold   |             |
| 68    | 838 N 980 W        | 0.14 Acres | Sold   |             |
| 69    | 834 N 980 W        | 0.14 Acres | Sold   |             |

| Lot # | Address     | Lot Size   | Status | Lot Premium |
|-------|-------------|------------|--------|-------------|
| 70    | 846 N 980 W | 0.14 Acres | Sold   |             |
| 75    | 845 N 960 W | 0.14 Acres | Sold   |             |
| 76    | 835 N 960 W | 0.14 Acres | Sold   |             |
| 77    | 833 N 960 W | 0.14 Acres | Sold   |             |
| 78    | 836 N 960 W | 0.14 Acres | Sold   |             |
| 80    | 860 N 960 W | 0.14 Acres | Sold   |             |
| 84    | 847 N 930 W | 0.14 Acres | Sold   |             |
| 85    | 835 N 930 W | 0.14 Acres | Sold   | \$1,500     |