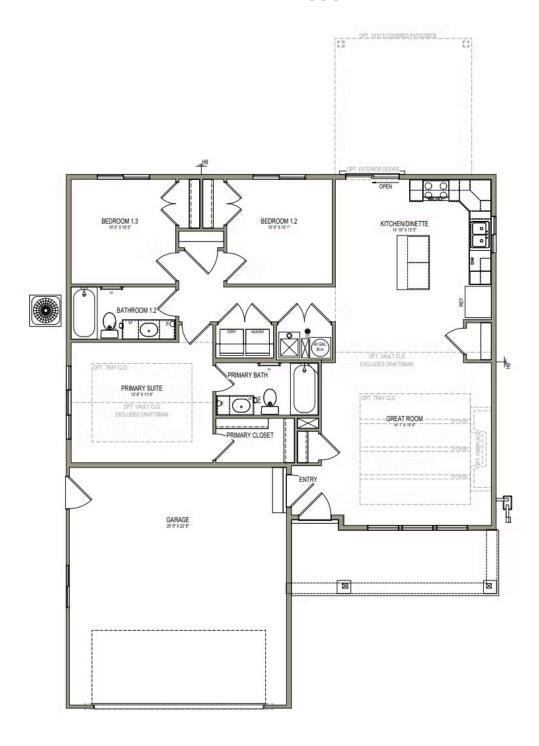

# Hilldale

3 Elevations Available

**1**,195 Total Sq.Ft.

1,195 Finished Sq.Ft.

3 Bedrooms

2 Bathrooms

2 - 3 Car Garage

Step into timeless comfort and functionality with the Hilldale floor plan, featuring 3 bedrooms and 2 bathrooms. An open-concept living area seamlessly integrates the family room, kitchen, and dining space. Whether you're cooking up a storm, unwinding with loved ones, or hosting gatherings, this central hub facilitates every aspect of your lifestyle. A hallway off the kitchen leads conveniently into the bedrooms, laundry, and bathroom. The primary bedroom and spacious bath are away from the other rooms for a secluded, peaceful atmosphere. Each bedroom features large walk-in closets for additional space. If you're seeking a home that will accommodate the needs of you and your family for years to come, the Hilldale is just right for you!

#### MAIN LEVEL SOG