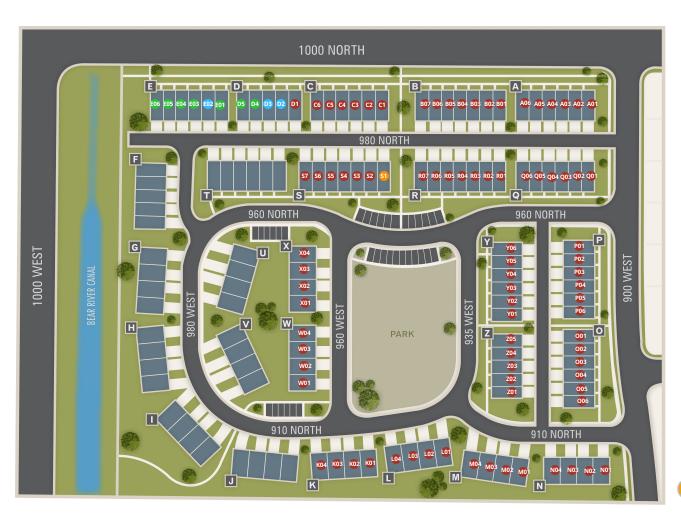

#### www.visionaryhomes.com

Available Quick Move-in Model Home Sold

| Lot # | Address      | Lot Size | Status        | Lot Premium |
|-------|--------------|----------|---------------|-------------|
| D2    | 963 W 980 N  |          | Spec For Sale |             |
| D3    | 965 W 980 N  |          | Spec For Sale |             |
| E02   | 977 W 1000 N |          | Spec For Sale |             |
| D4    | 967 W 980 N  |          | Lot Available |             |
| D5    | 969 W 980 N  |          | Lot Available |             |
| E01   | 975 W 1000 N |          | Lot Available |             |
| E03   | 979 W 1000 N |          | Lot Available |             |
| E04   | 981 W 1000 N |          | Lot Available |             |
| E05   | 983 W 1000 N |          | Lot Available |             |
| E06   | 985 W 1000 N |          | Lot Available |             |
| S1    | 944 W 960 N  |          | Model Home    |             |

| Lot # | Address             | Lot Size | Status | Lot Premium |
|-------|---------------------|----------|--------|-------------|
| A01   | 907 West 1000 North |          | Sold   |             |
| A02   | 909 West 1000 North |          | Sold   |             |
| A03   | 911 West 1000 North |          | Sold   |             |
| A04   | 913 West 1000 North |          | Sold   |             |
| A05   | 915 West 1000 North |          | Sold   |             |
| A06   | 917 West 1000 North |          | Sold   |             |
| B01   | 921 West 960 North  |          | Sold   |             |
| B02   | 923 West 1000 North |          | Sold   |             |
| B03   | 925 West 1000 North |          | Sold   |             |
| B04   | 927 West 1000 North |          | Sold   |             |
| B05   | 929 West 1000 North |          | Sold   |             |

| Lot # | Address             | Lot Size | Status | Lot Premium |
|-------|---------------------|----------|--------|-------------|
| B06   | 931 West 1000 North |          | Sold   |             |
| В07   | 933 West 1000 North |          | Sold   | \$14,000    |
| C1    | 945 W 1000 N        |          | Sold   |             |
| C2    | 947 W 1000 N        |          | Sold   |             |
| C3    | 949 W 1000 N        |          | Sold   |             |
| C4    | 951 W 1000 N        |          | Sold   |             |
| C5    | 953 W 1000 N        |          | Sold   |             |
| C6    | 955 W 1000 N        |          | Sold   |             |
| D1    | 961 W 980 N         |          | Sold   |             |
| K01   | 955 W 910 N         |          | Sold   |             |
| K02   | 959 W 910 N         |          | Sold   |             |

| Lot # | Address            | Lot Size | Status | Lot Premium |
|-------|--------------------|----------|--------|-------------|
| K03   | 963 W 910 N        |          | Sold   |             |
| K04   | 967 W 910 N        |          | Sold   |             |
| L01   | 939 W 910 N        |          | Sold   |             |
| L02   | 939 W 910 N        |          | Sold   |             |
| L03   | 947 W 910 N        |          | Sold   |             |
| L04   | 951 W 910 N        |          | Sold   |             |
| M01   | 927 West 910 North |          | Sold   |             |
| M02   | 929 W 910 N        |          | Sold   |             |
| M03   | 931 W 910 N        |          | Sold   |             |
| M04   | 933 W 910 N        |          | Sold   |             |
| N01   | 913 W 910 N        |          | Sold   | \$5,000     |

| Lot # | Address     | Lot Size | Status | Lot Premium |
|-------|-------------|----------|--------|-------------|
| N02   | 915 W 910 N |          | Sold   |             |
| N03   | 917 W 910 N |          | Sold   |             |
| N04   | 919 W 910 N |          | Sold   | \$5,000     |
| O01   | 933 W 900 N |          | Sold   |             |
| O02   | 929 W 900 N |          | Sold   |             |
| O03   | 925 W 900 N |          | Sold   |             |
| O04   | 921 W 900 N |          | Sold   |             |
| O05   | 917 W 900 N |          | Sold   |             |
| O06   | 913 W 900 N |          | Sold   |             |
| P01   | 959 N 920 W |          | Sold   | \$5,000     |
| P02   | 957 N 920 W |          | Sold   |             |

| Lot # | Address            | Lot Size | Status | Lot Premium |
|-------|--------------------|----------|--------|-------------|
| P03   | 953 N 920 W        |          | Sold   |             |
| P04   | 949 N 920 W        |          | Sold   |             |
| P05   | 945 N 920 W        |          | Sold   |             |
| P06   | 941 N 920 W        |          | Sold   | \$5,000     |
| Q01   | 908 West 960 North |          | Sold   | \$14,000    |
| Q02   | 910 West 960 North |          | Sold   |             |
| Q03   | 912 West 960 North |          | Sold   |             |
| Q04   | 914 West 960 North |          | Sold   |             |
| Q05   | 916 West 960 North |          | Sold   |             |
| Q06   | 918 West 960 North |          | Sold   | \$14,000    |
| R01   | 922 West 960 North |          | Sold   |             |

| Lot # | Address            | Lot Size | Status | Lot Premium |
|-------|--------------------|----------|--------|-------------|
| R02   | 924 West 960 North |          | Sold   |             |
| R03   | 926 West 960 North |          | Sold   |             |
| R04   | 928 West 960 North |          | Sold   |             |
| R05   | 930 West 960 North |          | Sold   |             |
| R06   | 932 West 960 North |          | Sold   |             |
| R07   | 934 West 960 North |          | Sold   |             |
| S2    | 946 W 960 N        |          | Sold   |             |
| S3    | 948 W 960 N        |          | Sold   |             |
| S4    | 950 W 960 N        |          | Sold   |             |
| S5    | 952 W 960 N        |          | Sold   |             |
| S6    | 954 W 960 N        |          | Sold   |             |