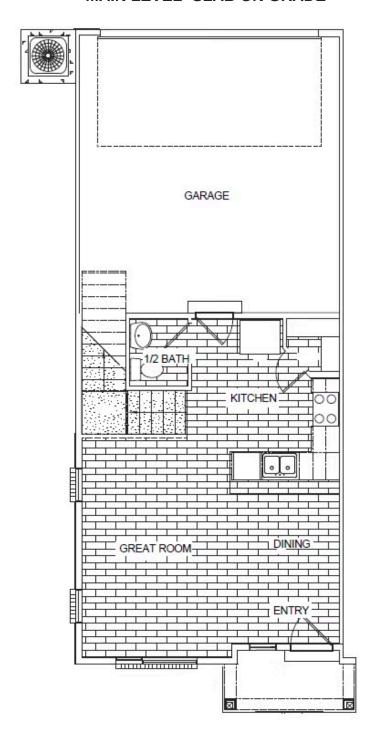

#### MAIN LEVEL- SLAB ON GRADE

# Medford

7 Elevations Available

**1**,466 Total Sq.Ft.

1,466 Finished Sq.Ft.

3 Bedrooms

2.5 Bathrooms

a Car Garage

With a beautiful modern exterior, the Medford townhome offers up style and function for the ideal home, whether as a starter home, family home, or after retirement. The main floor showcases the living room, dining, kitchen with a walk-in pantry, and a half bath off garage. On the second floor there's a loft space for a reading nook, bedrooms, convenient laundry, and a large walk-in closet in the owner's suite off the owner's bathroom. With a total of 3 bedrooms, 2.5 bathrooms, and a 2-car garage.