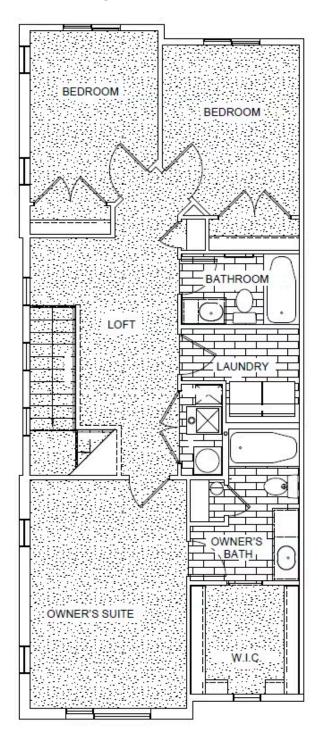

#### **UPPER LEVEL**

# Medford

7 Elevations Available

**1**,466 Total Sq.Ft.

1,466 Finished Sq.Ft.

3 Bedrooms

2.5 Bathrooms

a Car Garage

With a beautiful modern exterior, the Medford townhome offers up style and function for the ideal home, whether as a starter home, family home, or after retirement. The main floor showcases the living room, dining, kitchen with a walk-in pantry, and a half bath off garage. On the second floor there's a loft space for a reading nook, bedrooms, convenient laundry, and a large walk-in closet in the owner's suite off the owner's bathroom. With a total of 3 bedrooms, 2.5 bathrooms, and a 2-car garage.