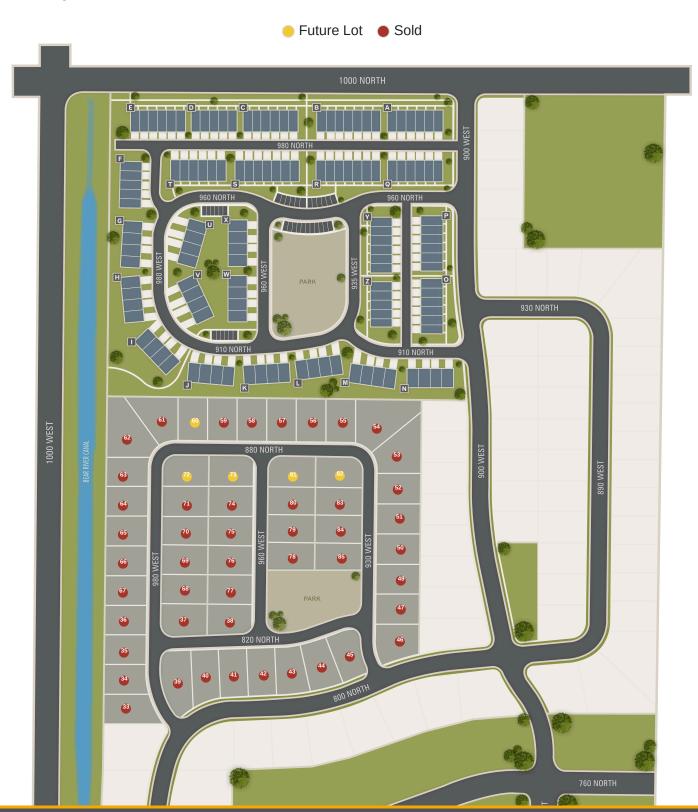

| Lot # | Address            | Lot Size    | Status     | Lot Premium |
|-------|--------------------|-------------|------------|-------------|
| 60    | 970 W 880 N        | -0.86 Acres | Future Lot |             |
| 72    | 971 W 800 N        | 0.14 Acres  | Future Lot |             |
| 73    | 963 W 800 N        | 0.15 Acres  | Future Lot |             |
| 81    | 951 W 880 N        | 0.15 Acres  | Future Lot |             |
| 82    | 941 W 880 N        | 0.15 Acres  | Future Lot |             |
| 33    | 805 North 980 West | 0.16 Acres  | Sold       | \$3,000     |
| 34    | 811 North 980 West | 0.14 Acres  | Sold       |             |
| 35    | 819 North 980 West | 0.13 Acres  | Sold       |             |
| 36    | 823 North 980 West | 0.14 Acres  | Sold       |             |
| 37    | 824 North 980 West | 0.15 Acres  | Sold       |             |
| 38    | 964 West 820 North | 0.14 Acres  | Sold       |             |

| Lot # | Address            | Lot Size   | Status | Lot Premium |
|-------|--------------------|------------|--------|-------------|
| 39    | 973 West 820 North | 0.18 Acres | Sold   |             |
| 40    | 967 West 820 North | 0.15 Acres | Sold   |             |
| 41    | 961 West 820 North | 0.14 Acres | Sold   |             |
| 42    | 955 West 820 North | 0.14 Acres | Sold   |             |
| 43    | 947 West 820 North | 0.14 Acres | Sold   |             |
| 44    | 943 West 820 North | 0.15 Acres | Sold   |             |
| 45    | 935 West 820 North | 0.14 Acres | Sold   | \$5,000     |
| 46    | 810 North 930 West | 0.16 Acres | Sold   |             |
| 47    | 826 North 930 West | 0.14 Acres | Sold   |             |
| 49    | 842 N 930 W        | 0.14 Acres | Sold   |             |
| 50    | 838 N 930 W        | 0.14 Acres | Sold   |             |

| Lot # | Address     | Lot Size   | Status | Lot Premium |
|-------|-------------|------------|--------|-------------|
| 51    | 852 N 930 W | 0.14 Acres | Sold   |             |
| 52    | 864 N 930 W | 0.14 Acres | Sold   |             |
| 53    | 876 N 930 W | 0.21 Acres | Sold   |             |
| 54    | 932 W 880 N | 0.25 Acres | Sold   |             |
| 55    | 938 W 880 N | 0.14 Acres | Sold   |             |
| 56    | 950 W 880 N | 0.14 Acres | Sold   |             |
| 57    | 956 W 880 N | 0.14 Acres | Sold   |             |
| 58    | 962 W 880 N | 0.14 Acres | Sold   |             |
| 59    | 968 W 880 N | 0.14 Acres | Sold   |             |
| 61    | 978 W 880 N | 0.18 Acres | Sold   |             |
| 62    | 879 N 980 W | 0.25 Acres | Sold   |             |

| Lot # | Address     | Lot Size   | Status | Lot Premium |
|-------|-------------|------------|--------|-------------|
| 63    | 867 N 980 W | 0.13 Acres | Sold   |             |
| 64    | 855 N 980 W | 0.13 Acres | Sold   |             |
| 65    | 843 N 980 W | 0.13 Acres | Sold   |             |
| 66    | 831 N 980 W | 0.13 Acres | Sold   |             |
| 67    | 835 N 980 W | 0.13 Acres | Sold   |             |
| 68    | 838 N 980 W | 0.14 Acres | Sold   |             |
| 69    | 834 N 980 W | 0.14 Acres | Sold   |             |
| 70    | 846 N 980 W | 0.14 Acres | Sold   |             |
| 71    | 858 N 980 W | 0.14 Acres | Sold   |             |
| 74    | 857 N 960 W | 0.14 Acres | Sold   |             |
| 75    | 845 N 960 W | 0.14 Acres | Sold   |             |

| Lot # | Address     | Lot Size   | Status | Lot Premium |
|-------|-------------|------------|--------|-------------|
| 76    | 835 N 960 W | 0.14 Acres | Sold   |             |
| 77    | 833 N 960 W | 0.14 Acres | Sold   |             |
| 78    | 836 N 960 W | 0.14 Acres | Sold   |             |
| 79    | 848 N 960 W | 0.14 Acres | Sold   |             |
| 80    | 860 N 960 W | 0.14 Acres | Sold   |             |
| 83    | 859 N 930 W | 0.14 Acres | Sold   |             |
| 84    | 847 N 930 W | 0.14 Acres | Sold   |             |
| 85    | 835 N 930 W | 0.14 Acres | Sold   | \$1,500     |