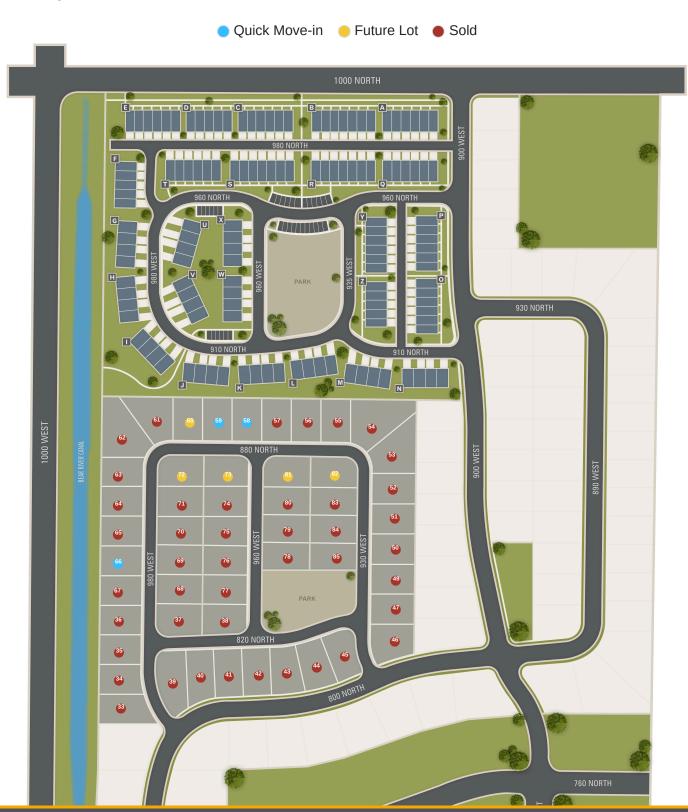

| Lot # | Address            | Lot Size    | Status        | Lot Premium |
|-------|--------------------|-------------|---------------|-------------|
| 58    | 962 West 880 North | 0.14 Acres  | Spec For Sale |             |
| 59    | 968 West 880 North | 0.14 Acres  | Spec For Sale |             |
| 66    | 837 N 980 W        | 0.13 Acres  | Spec For Sale |             |
| 60    | 970 W 880 N        | -0.86 Acres | Future Lot    |             |
| 72    | 971 W 800 N        | 0.14 Acres  | Future Lot    |             |
| 73    | 963 W 800 N        | 0.15 Acres  | Future Lot    |             |
| 81    | 951 W 880 N        | 0.15 Acres  | Future Lot    |             |
| 82    | 941 W 880 N        | 0.15 Acres  | Future Lot    |             |
| 33    | 805 North 980 West | 0.16 Acres  | Sold          | \$3,000     |
| 34    | 811 North 980 West | 0.14 Acres  | Sold          |             |
| 35    | 819 North 980 West | 0.13 Acres  | Sold          |             |

| Lot # | Address            | Lot Size   | Status | Lot Premium |
|-------|--------------------|------------|--------|-------------|
| 36    | 823 North 980 West | 0.14 Acres | Sold   |             |
| 37    | 824 North 980 West | 0.15 Acres | Sold   |             |
| 38    | 964 West 820 North | 0.14 Acres | Sold   |             |
| 39    | 973 West 820 North | 0.18 Acres | Sold   |             |
| 40    | 967 West 820 North | 0.15 Acres | Sold   |             |
| 41    | 961 West 820 North | 0.14 Acres | Sold   |             |
| 42    | 955 West 820 North | 0.14 Acres | Sold   |             |
| 43    | 947 West 820 North | 0.14 Acres | Sold   |             |
| 44    | 943 West 820 North | 0.15 Acres | Sold   |             |
| 45    | 935 West 820 North | 0.14 Acres | Sold   | \$5,000     |
| 46    | 810 North 930 West | 0.16 Acres | Sold   |             |

| Lot # | Address            | Lot Size   | Status | Lot Premium |
|-------|--------------------|------------|--------|-------------|
| 47    | 826 North 930 West | 0.14 Acres | Sold   |             |
| 49    | 842 N 930 W        | 0.14 Acres | Sold   |             |
| 50    | 838 N 930 W        | 0.14 Acres | Sold   |             |
| 51    | 852 N 930 W        | 0.14 Acres | Sold   |             |
| 52    | 864 N 930 W        | 0.14 Acres | Sold   |             |
| 53    | 876 N 930 W        | 0.21 Acres | Sold   |             |
| 54    | 932 W 880 N        | 0.25 Acres | Sold   |             |
| 55    | 938 W 880 N        | 0.14 Acres | Sold   |             |
| 56    | 950 W 880 N        | 0.14 Acres | Sold   |             |
| 57    | 956 W 880 N        | 0.14 Acres | Sold   |             |
| 61    | 978 W 880 N        | 0.18 Acres | Sold   |             |

| Lot # | Address     | Lot Size   | Status | Lot Premium |
|-------|-------------|------------|--------|-------------|
| 62    | 879 N 980 W | 0.25 Acres | Sold   |             |
| 63    | 867 N 980 W | 0.13 Acres | Sold   |             |
| 64    | 855 N 980 W | 0.13 Acres | Sold   |             |
| 65    | 843 N 980 W | 0.13 Acres | Sold   |             |
| 67    | 835 N 980 W | 0.13 Acres | Sold   |             |
| 68    | 838 N 980 W | 0.14 Acres | Sold   |             |
| 69    | 834 N 980 W | 0.14 Acres | Sold   |             |
| 70    | 846 N 980 W | 0.14 Acres | Sold   |             |
| 71    | 858 N 980 W | 0.14 Acres | Sold   |             |
| 74    | 857 N 960 W | 0.14 Acres | Sold   |             |
| 75    | 845 N 960 W | 0.14 Acres | Sold   |             |

| Lot # | Address     | Lot Size   | Status | Lot Premium |
|-------|-------------|------------|--------|-------------|
| 76    | 835 N 960 W | 0.14 Acres | Sold   |             |
| 77    | 833 N 960 W | 0.14 Acres | Sold   |             |
| 78    | 836 N 960 W | 0.14 Acres | Sold   |             |
| 79    | 848 N 960 W | 0.14 Acres | Sold   |             |
| 80    | 860 N 960 W | 0.14 Acres | Sold   |             |
| 83    | 859 N 930 W | 0.14 Acres | Sold   |             |
| 84    | 847 N 930 W | 0.14 Acres | Sold   |             |
| 85    | 835 N 930 W | 0.14 Acres | Sold   | \$1,500     |