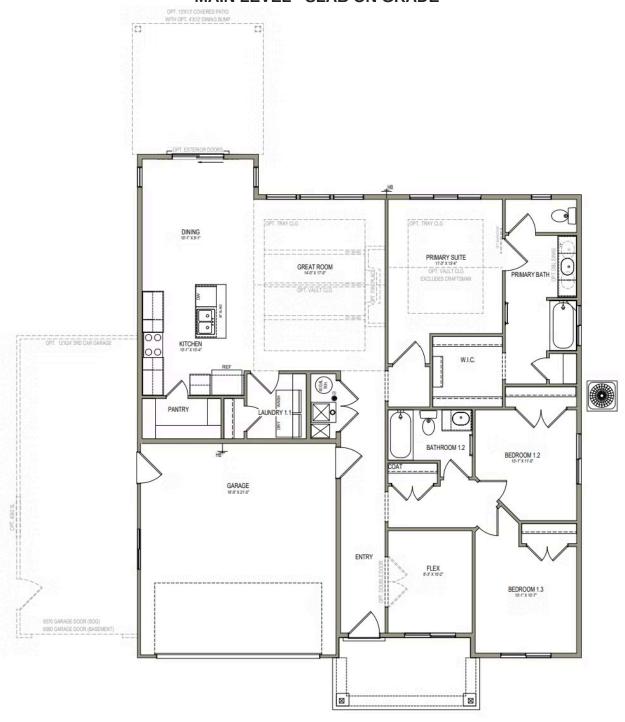

# Lyndhurst

3 Elevations Available

**1**,626 Total Sq.Ft.

1,626 Finished Sq.Ft.

3 Bedrooms

2 Bathrooms

2 - 3 Car Garage

A traditional home with a modern layout perfect for you and your family, the Lyndhurst features 3 bedrooms, 2 bathrooms, and an open-concept main living space. A spacious family room features large windows for plenty of natural light that suffuses the kitchen and the dining to create an uplifting atmosphere. A large walk-in pantry and island in the kitchen provide you with the perfect space for prepping and cooking for family meals spent together at the dining table. For a private retreat on the main level, the primary bedroom features a spacious bath and walk-in closet. The other two bedrooms are located near the front of the home with a shared bath in the adjoining hallway.

#### MAIN LEVEL - SLAB ON GRADE