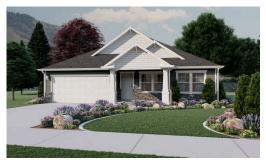

# Lyndhurst

3 Elevations Available

**1**,626 Total Sq.Ft.

1,626 Finished Sq.Ft.

3 Bedrooms

2 Bathrooms

2 - 3 Car Garage

A traditional home with a modern layout perfect for you and your family, the Lyndhurst features 3 bedrooms, 2 bathrooms, and an open-concept main living space. A spacious family room features large windows for plenty of natural light that suffuses the kitchen and the dining to create an uplifting atmosphere. A large walk-in pantry and island in the kitchen provide you with the perfect space for prepping and cooking for family meals spent together at the dining table. For a private retreat on the main level, the primary bedroom features a spacious bath and walk-in closet. The other two bedrooms are located near the front of the home with a shared bath in the adjoining hallway.