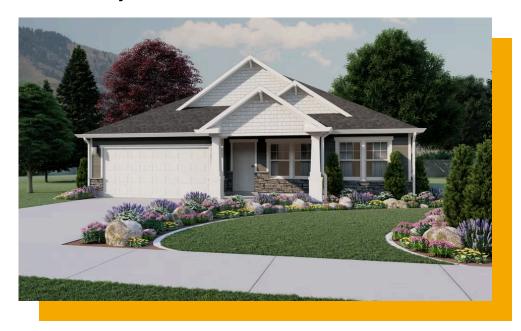

# Lyndhurst

3 Elevations Available

**1**,626 Total Sq.Ft.

1,626 Finished Sq.Ft.

3 Bedrooms

2 Bathrooms

2 - 3 Car Garage

A traditional home with a modern layout perfect for you and your family, the Lyndhurst features 3 bedrooms, 2 bathrooms, and an open-concept main living space. A spacious family room features large windows for plenty of natural light that suffuses the kitchen and the dining to create an uplifting atmosphere. A large walk-in pantry and island in the kitchen provide you with the perfect space for prepping and cooking for family meals spent together at the dining table. For a private retreat on the main level, the primary bedroom features a spacious bath and walk-in closet. The other two bedrooms are located near the front of the home with a shared bath in the adjoining hallway.