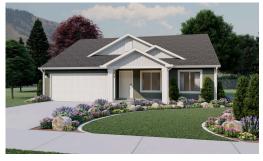

# Lyndhurst

3 Elevations Available

**1**,626 Total Sq.Ft.

1,626 Finished Sq.Ft.

3 Bedrooms

2 Bathrooms

2 - 3 Car Garage

A traditional home with a modern layout perfect for you and your family, the Lyndhurst features 3 bedrooms, 2 bathrooms, and an open-concept main living space. A spacious family room features large windows for plenty of natural light that suffuses the kitchen and the dining to create an uplifting atmosphere. A large walk-in pantry and island in the kitchen provide you with the perfect space for prepping and cooking for family meals spent together at the dining table. For a private retreat on the main level, the primary bedroom features a spacious bath and walk-in closet. The other two bedrooms are located near the front of the home with a shared bath in the adjoining hallway.