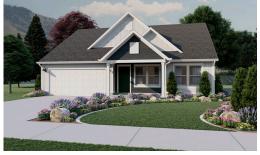

# Lyndhurst

3 Elevations Available

**1**,626 Total Sq.Ft.

1,626 Finished Sq.Ft.

3 Bedrooms

2 Bathrooms

2 - 3 Car Garage

A traditional home with a modern layout perfect for you and your family, the Lyndhurst features 3 bedrooms, 2 bathrooms, and an open-concept main living space. A spacious family room features large windows for plenty of natural light that suffuses the kitchen and the dining to create an uplifting atmosphere. A large walk-in pantry and island in the kitchen provide you with the perfect space for prepping and cooking for family meals spent together at the dining table. For a private retreat on the main level, the primary bedroom features a spacious bath and walk-in closet. The other two bedrooms are located near the front of the home with a shared bath in the adjoining hallway.