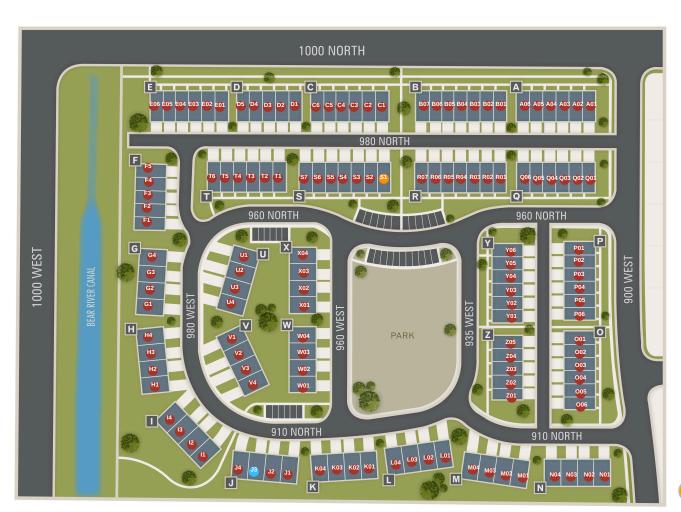

www.visionaryhomes.com

Quick Move-in Model Home Sold

| Lot # | Address                          | Lot Size | Status        | Lot Premium |
|-------|----------------------------------|----------|---------------|-------------|
| J3    | 973 W 910 N                      |          | Spec For Sale |             |
| S1    | Archibald Estates Townhome Model |          | Model Home    |             |
| A01   | 907 West 1000 North              |          | Sold          |             |
| A02   | 909 West 1000 North              |          | Sold          |             |
| A03   | 911 West 1000 North              |          | Sold          |             |
| A04   | 913 West 1000 North              |          | Sold          |             |
| A05   | 915 West 1000 North              |          | Sold          |             |
| A06   | 917 West 1000 North              |          | Sold          |             |
| B01   | 921 West 960 North               |          | Sold          |             |
| B02   | 923 West 1000 North              |          | Sold          |             |
| B03   | 925 West 1000 North              |          | Sold          |             |

| Lot # | Address             | Lot Size | Status | Lot Premium |
|-------|---------------------|----------|--------|-------------|
| B04   | 927 West 1000 North |          | Sold   |             |
| B05   | 929 West 1000 North |          | Sold   |             |
| B06   | 931 West 1000 North |          | Sold   |             |
| B07   | 933 West 1000 North |          | Sold   | \$14,000    |
| C1    | 945 W 1000 N        |          | Sold   |             |
| C2    | 947 W 1000 N        |          | Sold   |             |
| C3    | 949 W 1000 N        |          | Sold   |             |
| C4    | 951 W 1000 N        |          | Sold   |             |
| C5    | 953 W 1000 N        |          | Sold   |             |
| C6    | 955 W 1000 N        |          | Sold   |             |
| D1    | 961 W 980 N         |          | Sold   |             |

| Lot # | Address      | Lot Size | Status | Lot Premium |
|-------|--------------|----------|--------|-------------|
| D2    | 963 W 980 N  |          | Sold   |             |
| D3    | 965 W 980 N  |          | Sold   |             |
| D4    | 967 W 980 N  |          | Sold   |             |
| D5    | 969 W 980 N  |          | Sold   |             |
| E01   | 975 W 1000 N |          | Sold   |             |
| E02   | 977 W 1000 N |          | Sold   |             |
| E03   | 979 W 1000 N |          | Sold   |             |
| E04   | 981 W 1000 N |          | Sold   |             |
| E05   | 983 W 1000 N |          | Sold   |             |
| E06   | 985 W 1000 N |          | Sold   |             |
| F1    | 959 N 980 W  |          | Sold   |             |

| Lot # | Address     | Lot Size | Status | Lot Premium |
|-------|-------------|----------|--------|-------------|
| F2    | 961 N 980 W |          | Sold   |             |
| F3    | 963 N 980 W |          | Sold   |             |
| F4    | 965 N 980 W |          | Sold   |             |
| F5    | 967 N 980 W |          | Sold   |             |
| G1    | 941 N 980 W |          | Sold   |             |
| G2    | 945 N 980 W |          | Sold   |             |
| G3    | 949 N 980 W |          | Sold   |             |
| G4    | 953 N 980 W |          | Sold   |             |
| H1    | 919 N 980 W |          | Sold   |             |
| H2    | 923 N 980 W |          | Sold   |             |
| H3    | 927 N 980 W |          | Sold   |             |

| Lot # | Address     | Lot Size | Status | Lot Premium |
|-------|-------------|----------|--------|-------------|
| H4    | 931 N 980 W |          | Sold   |             |
| 11    | 977 W 910 N |          | Sold   |             |
| 12    | 979 W 910 N |          | Sold   |             |
| 13    | 981 W 910 N |          | Sold   |             |
| 14    | 983 W 910 N |          | Sold   |             |
| J1    | 969 W 910 N |          | Sold   |             |
| J2    | 971 W 910 N |          | Sold   |             |
| J4    | 975 W 910 N |          | Sold   |             |
| K01   | 955 W 910 N |          | Sold   |             |
| K02   | 959 W 910 N |          | Sold   |             |
| K03   | 963 W 910 N |          | Sold   |             |

| Lot # | Address            | Lot Size | Status | Lot Premium |
|-------|--------------------|----------|--------|-------------|
| K04   | 967 W 910 N        |          | Sold   |             |
| L01   | 939 W 910 N        |          | Sold   |             |
| L02   | 939 W 910 N        |          | Sold   |             |
| L03   | 947 W 910 N        |          | Sold   |             |
| L04   | 951 W 910 N        |          | Sold   |             |
| M01   | 927 West 910 North |          | Sold   |             |
| M02   | 929 W 910 N        |          | Sold   |             |
| M03   | 931 W 910 N        |          | Sold   |             |
| M04   | 933 W 910 N        |          | Sold   |             |
| N01   | 913 W 910 N        |          | Sold   | \$5,000     |
| N02   | 915 W 910 N        |          | Sold   |             |

| Lot # | Address     | Lot Size | Status | Lot Premium |
|-------|-------------|----------|--------|-------------|
| N03   | 917 W 910 N |          | Sold   |             |
| N04   | 919 W 910 N |          | Sold   | \$5,000     |
| O01   | 933 W 900 N |          | Sold   |             |
| O02   | 929 W 900 N |          | Sold   |             |
| O03   | 925 W 900 N |          | Sold   |             |
| O04   | 921 W 900 N |          | Sold   |             |
| O05   | 917 W 900 N |          | Sold   |             |
| O06   | 913 W 900 N |          | Sold   |             |
| P01   | 959 N 920 W |          | Sold   | \$5,000     |
| P02   | 957 N 920 W |          | Sold   |             |
| P03   | 953 N 920 W |          | Sold   |             |