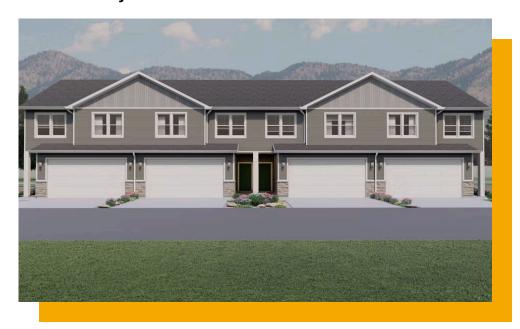

# **Benton**

6 Elevations Available

1,539 Total Sq.Ft.

3 Bedrooms

2.5 Bathrooms

2 Car Garage

Featuring 3 beds and 2.5 bathrooms, the Benton floor plan features abundant natural light and an open-concept family room, dining, and kitchen. A walk-in pantry and kitchen island provide plenty of space for a gourmet cooking experience. Upstairs you'll discover the owner's suite featuring an owner's bath with a spacious walk-in closet, a loft to turn into anything from a study to lounge space, bedrooms, as well as a conveniently situated laundry room.