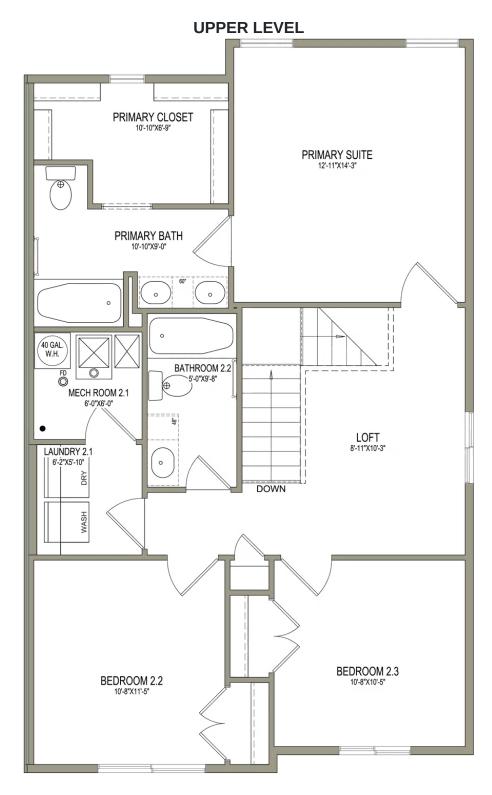

# **Benton**

6 Elevations Available

1,539 Total Sq.Ft.

3 Bedrooms

2.5 Bathrooms

2 Car Garage

Featuring 3 beds and 2.5 bathrooms, the Benton floor plan features abundant natural light and an open-concept family room, dining, and kitchen. A walk-in pantry and kitchen island provide plenty of space for a gourmet cooking experience. Upstairs you'll discover the owner's suite featuring an owner's bath with a spacious walk-in closet, a loft to turn into anything from a study to lounge space, bedrooms, as well as a conveniently situated laundry room.