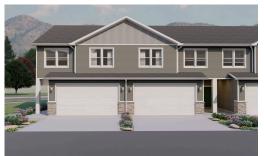

# **Benton**

6 Elevations Available

1,539 Total Sq.Ft.

3 Bedrooms

2.5 Bathrooms

2 Car Garage

Featuring 3 beds and 2.5 bathrooms, the Benton floor plan features abundant natural light and an open-concept family room, dining, and kitchen. A walk-in pantry and kitchen island provide plenty of space for a gourmet cooking experience. Upstairs you'll discover the owner's suite featuring an owner's bath with a spacious walk-in closet, a loft to turn into anything from a study to lounge space, bedrooms, as well as a conveniently situated laundry room.