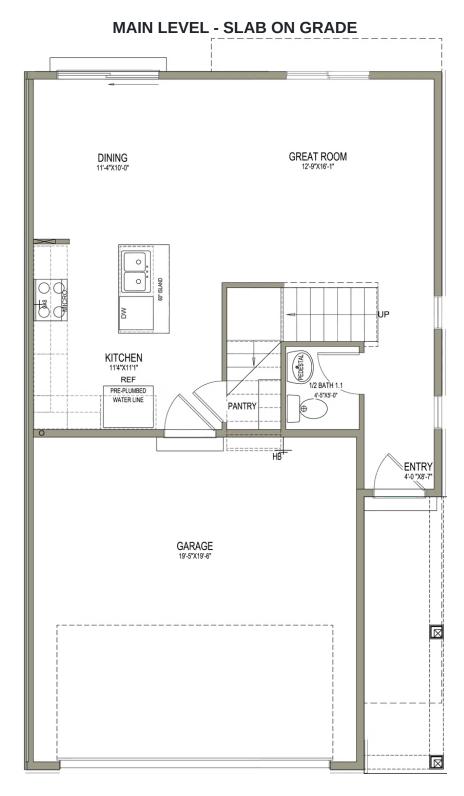

# **Benton**

6 Elevations Available

1,539 Total Sq.Ft.

3 Bedrooms

2.5 Bathrooms

2 Car Garage

Featuring 3 beds and 2.5 bathrooms, the Benton floor plan features abundant natural light and an open-concept family room, dining, and kitchen. A walk-in pantry and kitchen island provide plenty of space for a gourmet cooking experience. Upstairs you'll discover the owner's suite featuring an owner's bath with a spacious walk-in closet, a loft to turn into anything from a study to lounge space, bedrooms, as well as a conveniently situated laundry room.