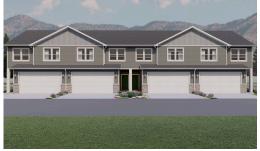

# **Benton**

6 Elevations Available

1,539 Total Sq.Ft.

3 Bedrooms

2.5 Bathrooms

2 Car Garage

Featuring 3 beds and 2.5 bathrooms, the Benton floor plan features abundant natural light and an open-concept family room, dining, and kitchen. A walk-in pantry and kitchen island provide plenty of space for a gourmet cooking experience. Upstairs you'll discover the owner's suite featuring an owner's bath with a spacious walk-in closet, a loft to turn into anything from a study to lounge space, bedrooms, as well as a conveniently situated laundry room.