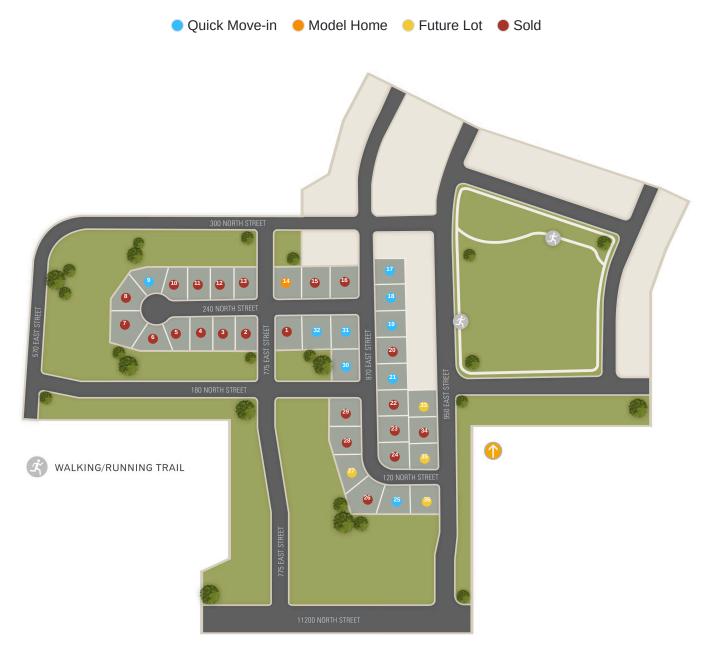

| Lot # | Address                 | Lot Size   | Status        | Lot Premium |
|-------|-------------------------|------------|---------------|-------------|
| 9     | 635 East 240 North      | 0.23 Acres | Spec For Sale | \$10,000    |
| 14    | River's Edge Model Home |            | Model Home    |             |
| 17    | 278 North 870 East      | 0.24 Acres | Lot Available |             |
| 18    | 256 North 870 East      | 0.24 Acres | Lot Available |             |
| 19    | 234 North 870 East      | 0.24 Acres | Lot Available |             |
| 21    | 190 North 870 East      | 0.24 Acres | Lot Available |             |
| 25    | 906 East 120 North      | 0.25 Acres | Lot Available |             |
| 30    | 839 East 180 North      | 0.28 Acres | Lot Available |             |
| 31    | 837 East 240 North      | 0.29 Acres | Lot Available |             |
| 32    | 812 East 240 North      | 0.29 Acres | Lot Available |             |
| 27    | 125 North 870 East      | 0.29 Acres | Future Lot    |             |

| Lot # | Address            | Lot Size   | Status     | Lot Premium |
|-------|--------------------|------------|------------|-------------|
| 33    | 167 North 950 East | 0.24 Acres | Future Lot |             |
| 35    | 131 North 950 East | 0.24 Acres | Future Lot |             |
| 36    | 101 North 950 East | 0.25 Acres | Future Lot |             |
| 1     | 760 E 240 N        |            | Sold       |             |
| 2     | 736 E 240 N        |            | Sold       |             |
| 3     | 694 E 240 N        |            | Sold       |             |
| 4     | 668 E 240 N        |            | Sold       |             |
| 5     | 662 E 240 N        |            | Sold       |             |
| 6     | 632 E 240 N        | 0.23 Acres | Sold       | \$10,000    |
| 7     | 620 E 240 N        |            | Sold       | \$10,000    |
| 8     | 623 E 240 N        |            | Sold       | \$10,000    |

| Lot # | Address            | Lot Size   | Status | Lot Premium |
|-------|--------------------|------------|--------|-------------|
| 10    | 645 E 240 N        |            | Sold   |             |
| 11    | 665 E 240 N        |            | Sold   |             |
| 12    | 691 E 240 N        |            | Sold   |             |
| 13    | 733 E 240 N        |            | Sold   |             |
| 15    | 811 East 240 North | 0.27 Acres | Sold   |             |
| 16    | 835 East 240 North | 0.27 Acres | Sold   |             |
| 20    | 212 North 870 East | 0.24 Acres | Sold   |             |
| 22    | 168 North 870 East | 0.24 Acres | Sold   |             |
| 23    | 146 North 870 East | 0.24 Acres | Sold   |             |
| 24    | 132 North 870 East | 0.24 Acres | Sold   |             |
| 26    | 882 East 120 North | 0.32 Acres | Sold   |             |

| Lot # | Address            | Lot Size   | Status | Lot Premium |
|-------|--------------------|------------|--------|-------------|
| 28    | 137 North 870 East | 0.25 Acres | Sold   |             |
| 29    | 161 North 870 East | 0.25 Acres | Sold   |             |
| 34    | 145 North 950 East | 0.24 Acres | Sold   |             |