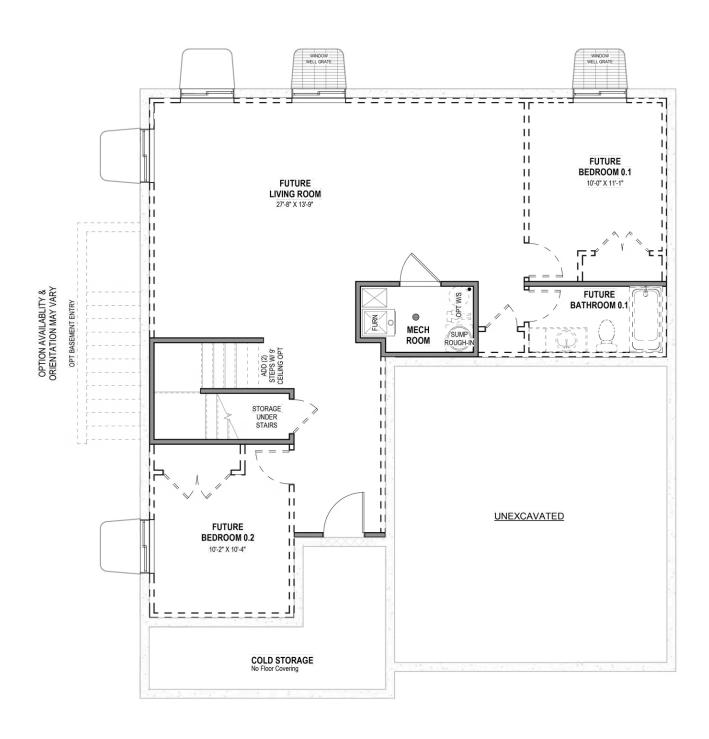

Sale Price \$564,990



**3**,275 Sq.Ft.



3 Bedrooms



3 Car Garage

With a stylish exterior and functional design, our Glendale floor plan is built with families in mind. The main floor includes a large great room, dining, kitchen, and mudroom with a half bath. Off the main entry you'll discover a flex room and stairs leading to the second level bedrooms. Upstairs hosts a spacious loft area, laundry room, two bedrooms and the primary bedroom with a primary bathroom and large walk-in closet. With a total of 3 bedrooms and 2.5 bathrooms, along with a spacious, open-concept design, this floor plan will accommodate the needs of your family for years to come.









#### MAIN LEVEL W/ UNFINISHED BASEMENT





#### **UPPER LEVEL**





#### **UNFINISHED BASEMENT**