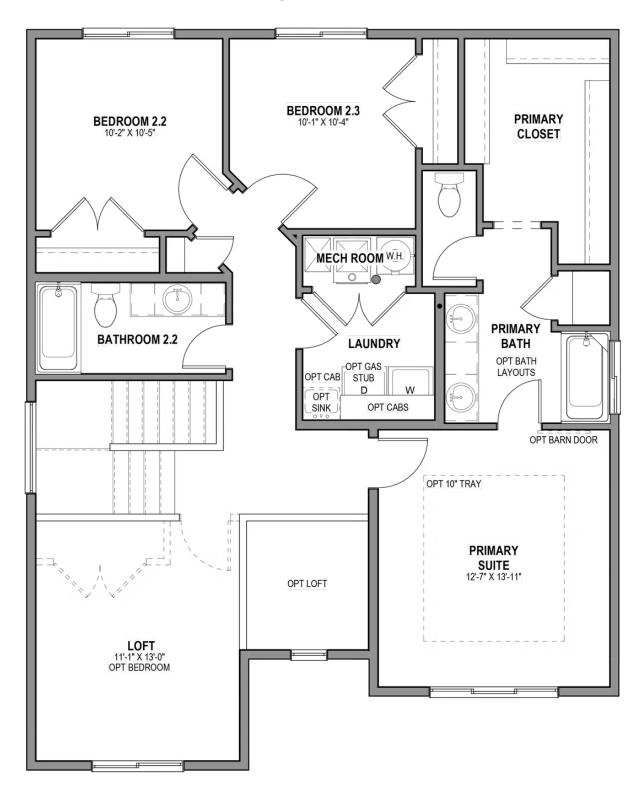

#### **UPPER LEVEL**

Sale Price \$564,990

**3**,275 Sq.Ft.

3 Bedrooms

3 Car Garage

With a stylish exterior and functional design, our Glendale floor plan is built with families in mind. The main floor includes a large great room, dining, kitchen, and mudroom with a half bath. Off the main entry you'll discover a flex room and stairs leading to the second level bedrooms. Upstairs hosts a spacious loft area, laundry room, two bedrooms and the primary bedroom with a primary bathroom and large walk-in closet. With a total of 3 bedrooms and 2.5 bathrooms, along with a spacious, open-concept design, this floor plan will accommodate the needs of your family for years to come.