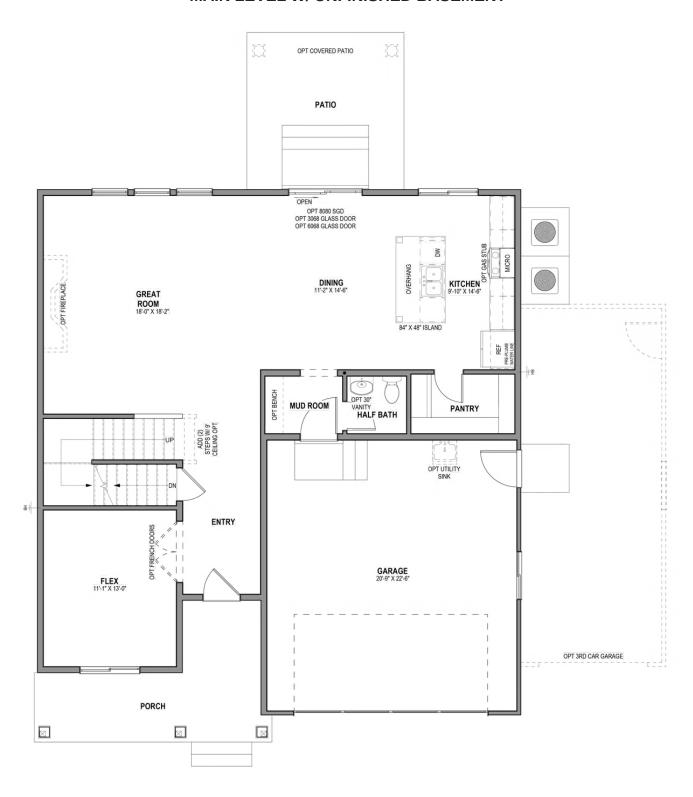

#### MAIN LEVEL W/ UNFINISHED BASEMENT

Sale Price \$564,990

**3**,275 Sq.Ft.

3 Bedrooms

3 Car Garage

With a stylish exterior and functional design, our Glendale floor plan is built with families in mind. The main floor includes a large great room, dining, kitchen, and mudroom with a half bath. Off the main entry you'll discover a flex room and stairs leading to the second level bedrooms. Upstairs hosts a spacious loft area, laundry room, two bedrooms and the primary bedroom with a primary bathroom and large walk-in closet. With a total of 3 bedrooms and 2.5 bathrooms, along with a spacious, open-concept design, this floor plan will accommodate the needs of your family for years to come.