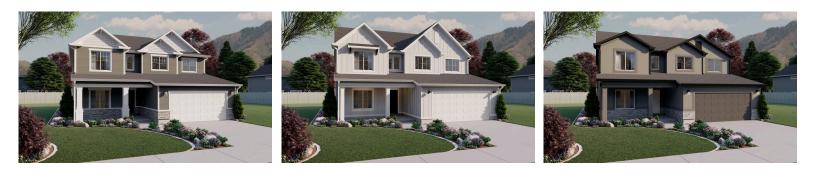

Aberdeen3 Elevations Available▲▲3,432 Total Sq.Ft.▲▲↓↓↓↓↓↓↓↓↓↓↓↓↓↓↓↓↓↓↓↓↓↓↓↓↓↓↓↓↓↓↓↓↓↓↓↓↓↓↓↓↓↓↓↓↓↓↓↓↓↓↓↓↓↓↓↓↓↓↓↓↓↓↓↓↓↓↓↓↓↓↓↓↓↓↓↓↓↓↓↓↓↓↓↓↓↓↓↓↓↓↓↓↓↓↓↓↓↓</

With an open concept layout, 4 bedrooms, 2.5 bathrooms, and a 2-car garage, the Aberdeen is perfect for you and your family. The Aberdeen also includes a flex room off the entry, a mudroom and a half bath near garage, as well as walk-in pantry within the kitchen. Upstairs you'll discover a loft space, spacious primary bedroom and bath, convenient upstairs laundry, bedrooms, and a bathroom. You and your family will love each of life's moments in this uplifting, spacious layout! An unfinished basement provides potential for additional living space.