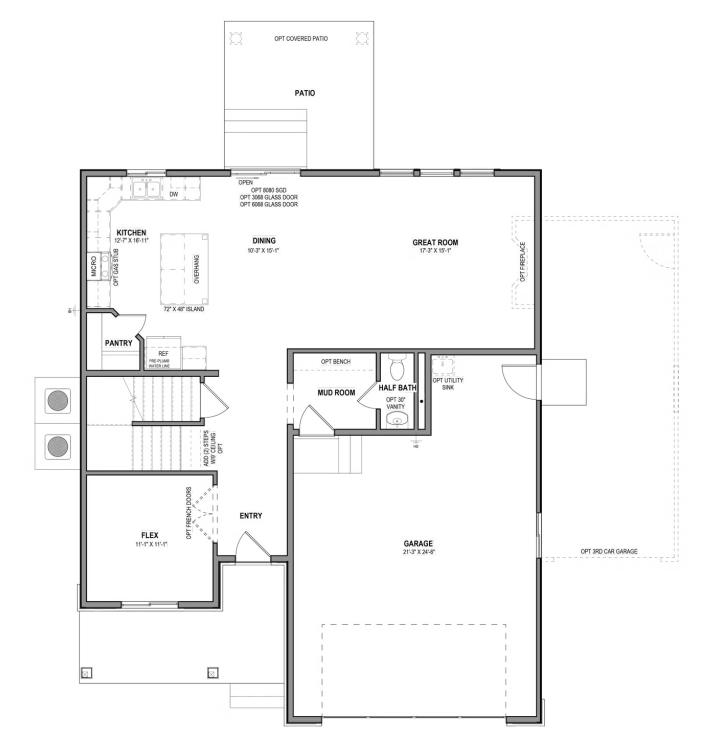

Aberdeen3 Elevations Available▲▲3,432 Total Sq.Ft.▲▲↓↓↓↓↓↓↓↓↓↓↓↓↓↓↓↓↓↓↓↓↓↓↓↓↓↓↓↓↓↓↓↓↓↓↓↓↓↓↓↓↓↓↓↓↓↓↓↓↓↓↓↓↓↓↓↓↓↓↓↓↓↓↓↓↓↓↓↓↓↓↓↓↓↓↓↓↓↓↓↓↓↓↓↓↓↓↓↓↓↓↓↓↓↓↓↓↓↓</

With an open concept layout, 4 bedrooms, 2.5 bathrooms, and a 2-car garage, the Aberdeen is perfect for you and your family. The Aberdeen also includes a flex room off the entry, a mudroom and a half bath near garage, as well as walk-in pantry within the kitchen. Upstairs you'll discover a loft space, spacious primary bedroom and bath, convenient upstairs laundry, bedrooms, and a bathroom. You and your family will love each of life's moments in this uplifting, spacious layout! An unfinished basement provides potential for additional living space.

#### MAIN LEVEL W/ UNFINISHED BASEMENT

\*Visionary Homes reserves the right to change prices without notice. Approximate square footage and options shown in plan may not be included in base price.

435.228.4702 visionaryhomes.com