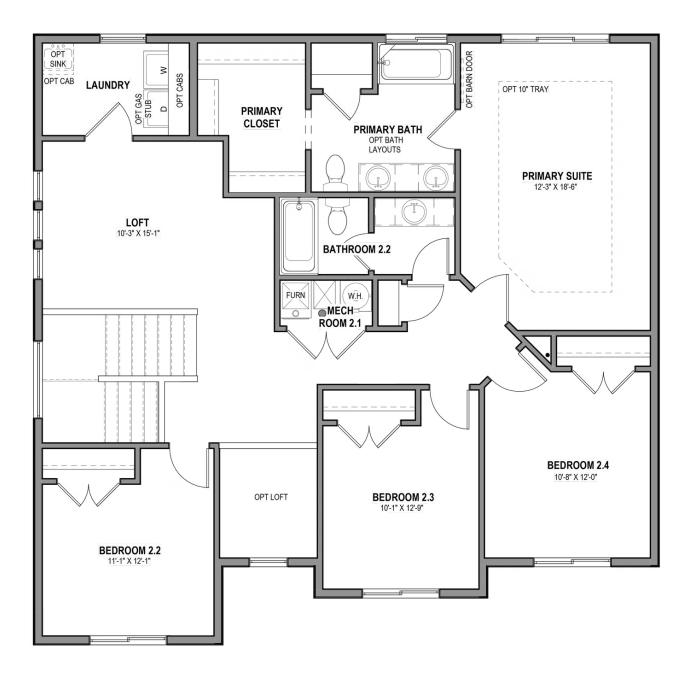

Aberdeen3 Elevations Available▲▲3,432 Total Sq.Ft.▲▲↓↓↓↓↓↓↓↓↓↓↓↓↓↓↓↓↓↓↓↓↓↓↓↓↓↓↓↓↓↓↓↓↓↓↓↓↓↓↓↓↓↓↓↓↓↓↓↓↓↓↓↓↓↓↓↓↓↓↓↓↓↓↓↓↓↓↓↓↓↓↓↓↓↓↓↓↓↓↓↓↓↓↓↓↓↓↓↓↓↓↓↓↓↓↓↓↓↓</

With an open concept layout, 4 bedrooms, 2.5 bathrooms, and a 2-car garage, the Aberdeen is perfect for you and your family. The Aberdeen also includes a flex room off the entry, a mudroom and a half bath near garage, as well as walk-in pantry within the kitchen. Upstairs you'll discover a loft space, spacious primary bedroom and bath, convenient upstairs laundry, bedrooms, and a bathroom. You and your family will love each of life's moments in this uplifting, spacious layout! An unfinished basement provides potential for additional living space.

### **UPPER LEVEL**

**UNFINISHED BASEMENT** 

\*Visionary Homes reserves the right to change prices without notice. Approximate square footage and options shown in plan may not be included in base price.