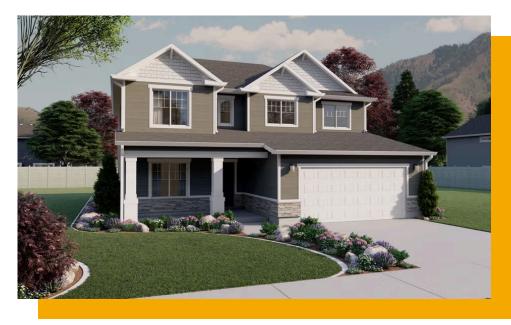

Aberdeen3 Elevations Available▲▲3,432 Total Sq.Ft.▲▲↓↓↓↓↓↓↓↓↓↓↓↓↓↓↓↓↓↓↓↓↓↓↓↓↓↓↓↓↓↓↓↓↓↓↓↓↓↓↓↓↓↓↓↓↓↓↓↓↓↓↓↓↓↓↓↓↓↓↓↓↓↓↓↓↓↓↓↓↓↓↓↓↓↓↓↓↓↓↓↓↓↓↓↓↓↓↓↓↓↓↓↓↓↓↓↓↓↓</

With an open concept layout, 4 bedrooms, 2.5 bathrooms, and a 2-car garage, the Aberdeen is perfect for you and your family. The Aberdeen also includes a flex room off the entry, a mudroom and a half bath near garage, as well as walk-in pantry within the kitchen. Upstairs you'll discover a loft space, spacious primary bedroom and bath, convenient upstairs laundry, bedrooms, and a bathroom. You and your family will love each of life's moments in this uplifting, spacious layout! An unfinished basement provides potential for additional living space.