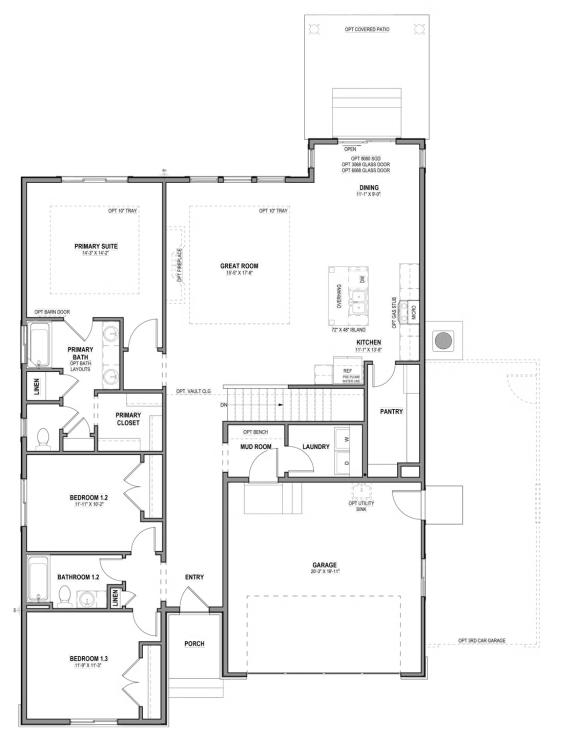

# Auburn3 Elevations Available▲3,507 Total Sq.Ft.▲1,799 Finished Sq.Ft.▲3 Bedrooms▲2 Bathrooms▲2 - 3 Car Garage

The Auburn floor plan creates the perfect living space for your family by situating the bedrooms right off the entry and main living space. The primary bedroom next to the great room includes a primary bathroom with a walk-in closet to fit your needs. A mudroom off the garage provides room for all your go-to necessities from keys to schoolbooks and shoes, with the laundry nearby. In the kitchen, you'll find a large walk-in pantry and an island with a sink for the optimal cooking space. You and your family will enjoy maximum convenience and comfort with the 3 bed and 2 bath Auburn floor plan! An unfinished basement provides potential for additional living space.

# MAIN LEVEL W/ UNFINISHED BASEMENT

\*Visionary Homes reserves the right to change prices without notice. Approximate square footage and options shown in plan may not be included in base price.

435.228.4702 visionaryhomes.com