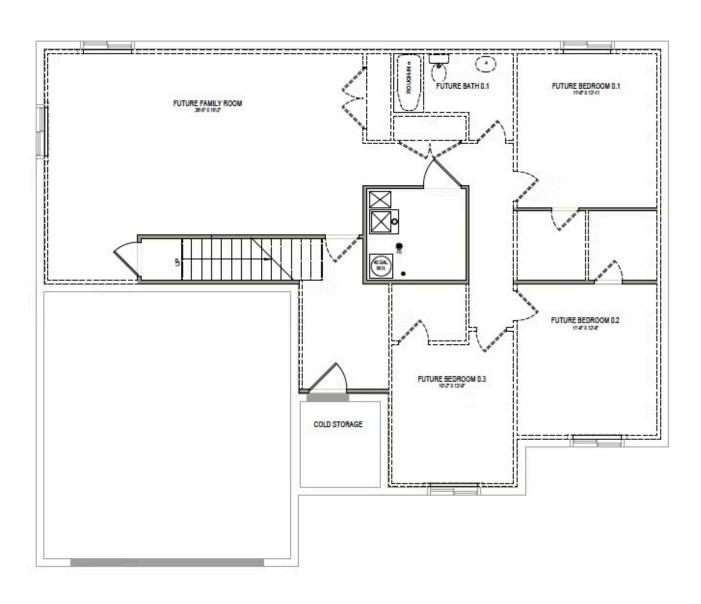

# **Fairview**

3 Elevations Available

3 Bedrooms

2 Bathrooms

2 Car Garage

Let The Fairview invite you in as you'll be greeted by a spacious entry to the great room that is open to the dining and kitchen space. With a total of 3 bedrooms and 2 baths. On one side of the rambler home, you'll discover two bedrooms, a full bath, and a breathtaking owner's suite with a large walk-in closet and bathroom. The optional basement provides an additional 3 bedrooms, bathroom, storage space, and recreation room.

#### **UNFINISHED BASEMENT**