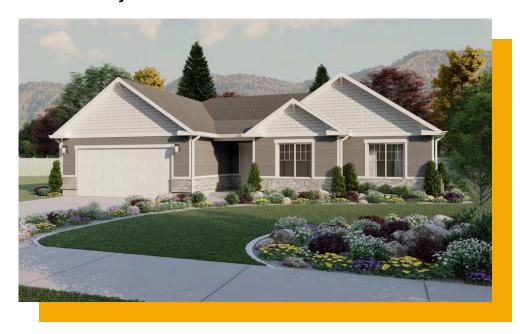

# **Fairview**

3 Elevations Available

3 Bedrooms

2 Bathrooms

2 Car Garage

Let The Fairview invite you in as you'll be greeted by a spacious entry to the great room that is open to the dining and kitchen space. With a total of 3 bedrooms and 2 baths. On one side of the rambler home, you'll discover two bedrooms, a full bath, and a breathtaking owner's suite with a large walk-in closet and bathroom. The optional basement provides an additional 3 bedrooms, bathroom, storage space, and recreation room.