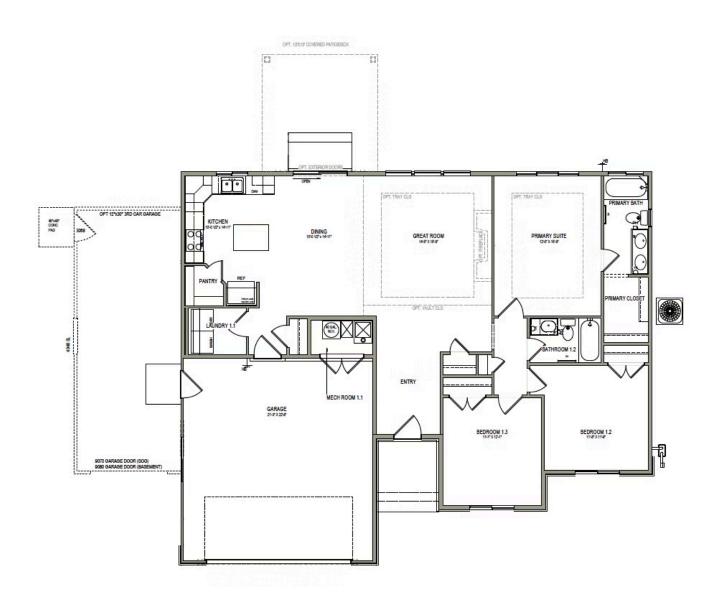

# **Fairview**

3 Elevations Available

3 Bedrooms

2 Bathrooms

2 Car Garage

Let The Fairview invite you in as you'll be greeted by a spacious entry to the great room that is open to the dining and kitchen space. With a total of 3 bedrooms and 2 baths. On one side of the rambler home, you'll discover two bedrooms, a full bath, and a breathtaking owner's suite with a large walk-in closet and bathroom. The optional basement provides an additional 3 bedrooms, bathroom, storage space, and recreation room.

#### MAIN LEVEL - SLAB ON GRADE