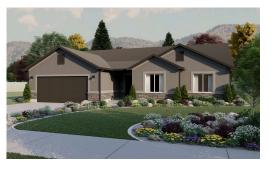

# **Fairview**

3 Elevations Available

3 Bedrooms

2 Bathrooms

2 Car Garage

Let The Fairview invite you in as you'll be greeted by a spacious entry to the great room that is open to the dining and kitchen space. With a total of 3 bedrooms and 2 baths. On one side of the rambler home, you'll discover two bedrooms, a full bath, and a breathtaking owner's suite with a large walk-in closet and bathroom. The optional basement provides an additional 3 bedrooms, bathroom, storage space, and recreation room.