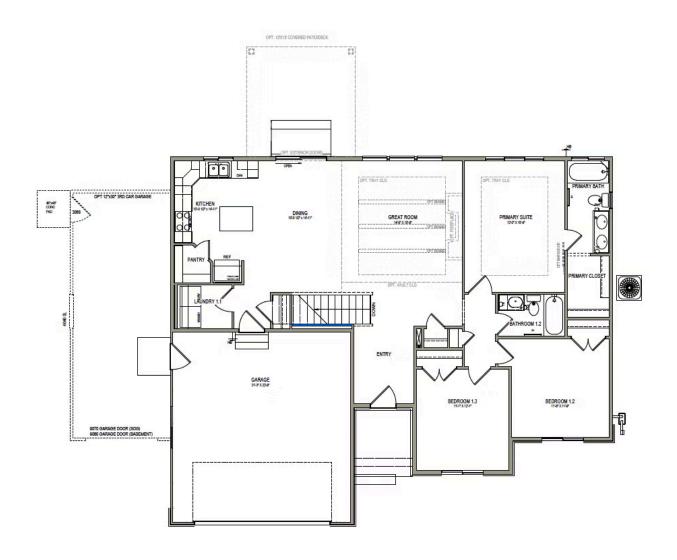

# **Fairview**

3 Elevations Available

3 Bedrooms

2 Bathrooms

2 Car Garage

Let The Fairview invite you in as you'll be greeted by a spacious entry to the great room that is open to the dining and kitchen space. With a total of 3 bedrooms and 2 baths. On one side of the rambler home, you'll discover two bedrooms, a full bath, and a breathtaking owner's suite with a large walk-in closet and bathroom. The optional basement provides an additional 3 bedrooms, bathroom, storage space, and recreation room.

#### MAIN LEVEL W/ UNFINISHED BASEMENT