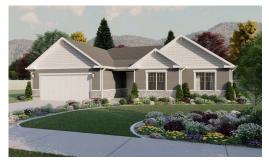

# **Fairview**

3 Elevations Available

3 Bedrooms

2 Bathrooms

2 Car Garage

Let The Fairview invite you in as you'll be greeted by a spacious entry to the great room that is open to the dining and kitchen space. With a total of 3 bedrooms and 2 baths. On one side of the rambler home, you'll discover two bedrooms, a full bath, and a breathtaking owner's suite with a large walk-in closet and bathroom. The optional basement provides an additional 3 bedrooms, bathroom, storage space, and recreation room.