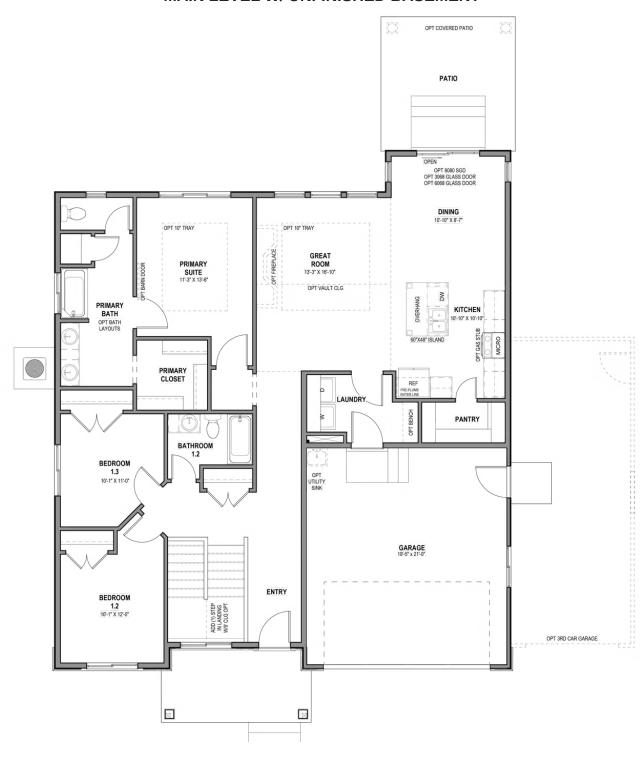

layout perfect for you and your family, the Lyndhurst features 3 bedrooms, 2 bathrooms, and an open-concept main living space. A spacious family room features large windows for plenty of natural light that suffuses the kitchen and the dining to create an uplifting atmosphere. A large walk-in pantry and island in the kitchen provide you with the perfect space for prepping and cooking for family meals spent together at the dining table. For a private retreat on the main level, the primary bedroom features a spacious bath and walk-in closet. The other two bedrooms are located near the front of the home with a shared bath in the adjoining hallway. An unfinished basement provides potential for additional living space.









## www.visionaryhomes.com

#### MAIN LEVEL W/ UNFINISHED BASEMENT





## www.visionaryhomes.com

#### **UNFINISHED BASEMENT**