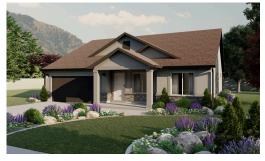

# Lyndhurst

3 Elevations Available

**3**,058 Total Sq.Ft.

1,555 Finished Sq.Ft.

3 Bedrooms

2 Bathrooms

a - 3 Car Garage

A traditional home with a modern layout perfect for you and your family, the Lyndhurst features 3 bedrooms, 2 bathrooms, and an open-concept main living space. A spacious family room features large windows for plenty of natural light that suffuses the kitchen and the dining to create an uplifting atmosphere. A large walk-in pantry and island in the kitchen provide you with the perfect space for prepping and cooking for family meals spent together at the dining table. For a private retreat on the main level, the primary bedroom features a spacious bath and walk-in closet. The other two bedrooms are located near the front of the home with a shared bath in the adjoining hallway. An unfinished basement provides potential for additional living space.