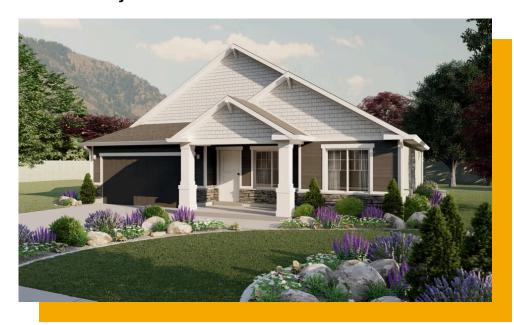

# Lyndhurst

3 Elevations Available

**3**,058 Total Sq.Ft.

1,555 Finished Sq.Ft.

3 Bedrooms

2 Bathrooms

a - 3 Car Garage

A traditional home with a modern layout perfect for you and your family, the Lyndhurst features 3 bedrooms, 2 bathrooms, and an open-concept main living space. A spacious family room features large windows for plenty of natural light that suffuses the kitchen and the dining to create an uplifting atmosphere. A large walk-in pantry and island in the kitchen provide you with the perfect space for prepping and cooking for family meals spent together at the dining table. For a private retreat on the main level, the primary bedroom features a spacious bath and walk-in closet. The other two bedrooms are located near the front of the home with a shared bath in the adjoining hallway. An unfinished basement provides potential for additional living space.