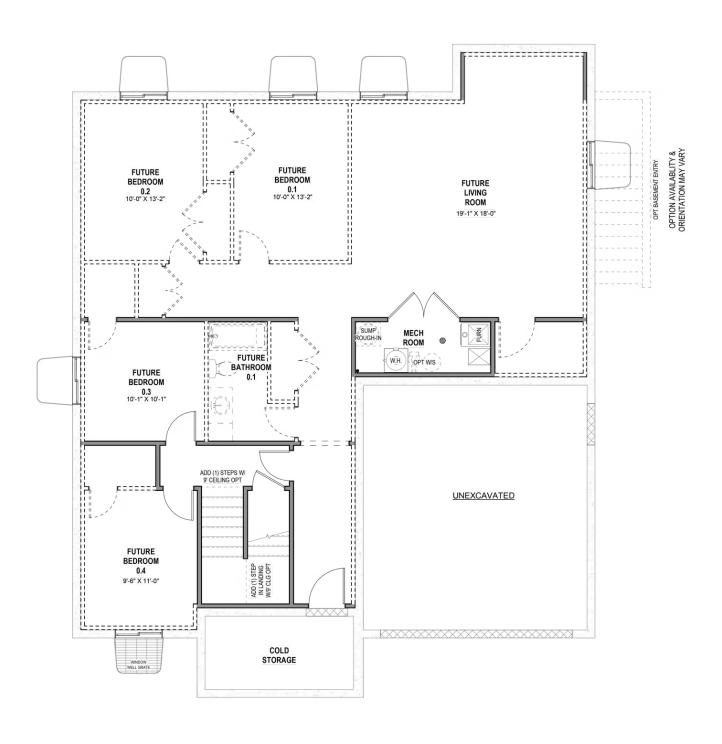

es 3 bedrooms, 2 bathrooms, and an open-concept main living space. A spacious family room features large windows for plenty of natural light that suffuses the kitchen and the dining to create an uplifting atmosphere. A large walk-in pantry and island in the kitchen provide you with the perfect space for prepping and cooking for family meals spent together at the dining table. For a private retreat on the main level, the primary bedroom features a spacious bath and walk-in closet. The other two bedrooms are located near the front of the home with a shared bath in the adjoining hallway. An unfinished basement provides potential for additional living space.









## www.visionaryhomes.com

#### MAIN LEVEL W/ UNFINISHED BASEMENT





## www.visionaryhomes.com

#### **UNFINISHED BASEMENT**