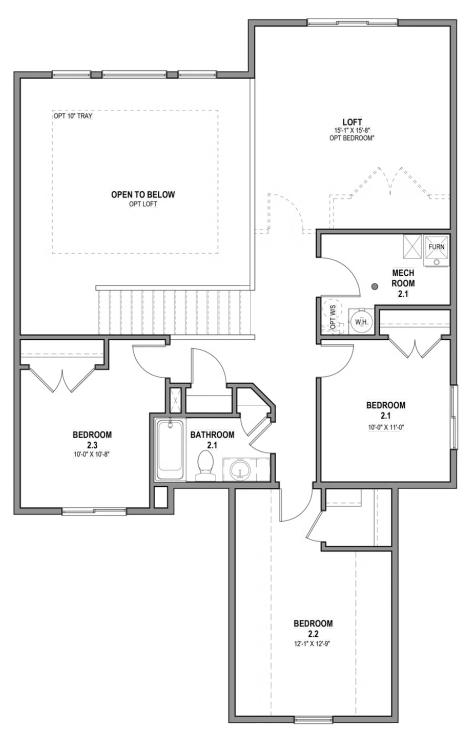

. Situated on the main level for privacy away from the upstairs bedrooms, the primary bedroom features gorgeous windows, a spacious bath, and walk-in closet with a window for natural light. The three additional bedrooms are situated upstairs, all with plenty of space and two with walk-in closets. An unfinished basement provides potential for additional living space.



\*Visionary Homes reserves the right to change prices without notice. Approximate square footage and options shown in plan may not be included in base price. 435.228.4702 visionaryhomes.com



### MAIN LEVEL W/ UNFINISHED BASEMENT



\*Visionary Homes reserves the right to change prices without notice. Approximate square footage and options shown in plan may not be included in base price.

435.228.4702 visionaryhomes.com





**UPPER LEVEL** 

435.228.4702 visionaryhomes.com



#### UNFINISHED BASEMENT



\*Visionary Homes reserves the right to change prices without notice. Approximate square footage and options shown in plan may not be included in base price.