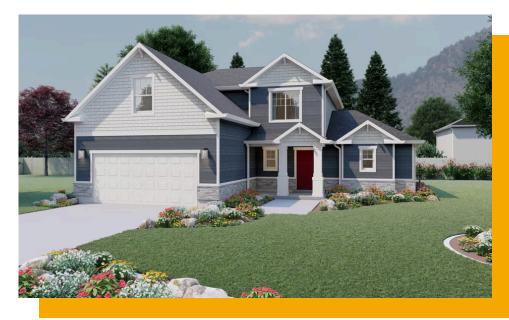

# Sumac 3 Elevations Available 3,895 Total Sq.Ft. 2,537 Finished Sq.Ft. 4 Bedrooms 2.5 Bathrooms

🎓 2 - 3 Car Garage

Everything about the Sumac floor plan is designed to give you and your family maximum comfort, with 4 bedrooms and 2.5 bathrooms. Floor to ceiling windows in the family room bring plenty of natural light into the space for a bright and cozy atmosphere. A walk-in pantry and island to the kitchen provide both storage and counter space for all your cooking needs. Up the stairs, an open loft balcony invites the light in from the family room floor to ceiling windows, creating the perfect ambiance for a lounge or study space. Situated on the main level for privacy away from the upstairs bedrooms, the primary bedroom features gorgeous windows, a spacious bath, and walk-in closet with a window for natural light. The three additional bedrooms are situated upstairs, all with plenty of space and two with walk-in closets. An unfinished basement provides potential for additional living space.