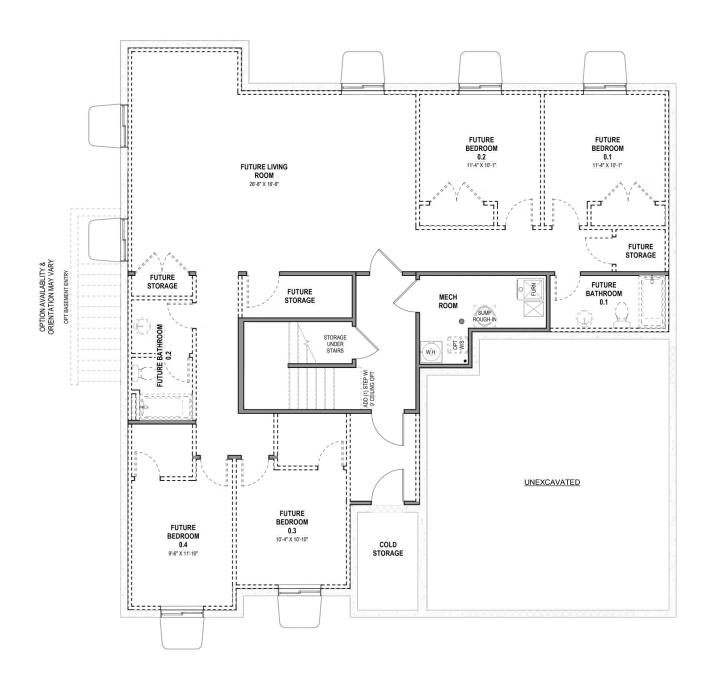

# Summerlyn

3 Elevations Available

**3**,709 Total Sq.Ft.

1,885 Finished Sq.Ft.

3 Bedrooms

2.5 Bathrooms

2 - 3 Car Garage

One of our most popular floor plans, the Summerlyn's beautiful layout perfectly meets the needs of families looking for more space. Featuring 3 bedrooms and 2.5 bathrooms, the open concept floor plan features floor to ceiling windows that cast natural light over the living room, dining room, and kitchen. The gourmet kitchen is a culinary enthusiast's dream, complete with a large walk-in pantry. The dining and family room connect with the kitchen for you and your family to enjoy cooking, eating, and watching movies. Thoughtful touches abound throughout this floor plan, with ample closet space ensuring that organization is effortless and stylish. The exquisite primary bedroom features a luxurious primary bath and a spacious walk-in closet. An unfinished basement provides potential for additional living space.

#### **UNFINISHED BASEMENT**