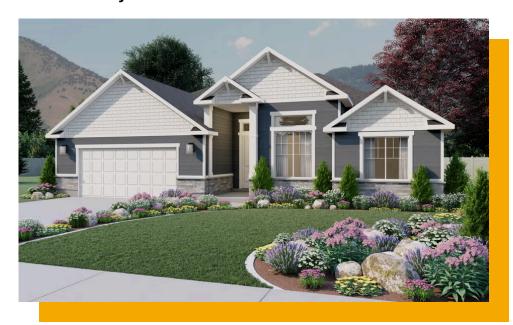

# Summerlyn

3 Elevations Available

**3**,709 Total Sq.Ft.

1,885 Finished Sq.Ft.

3 Bedrooms

2.5 Bathrooms

2 - 3 Car Garage

One of our most popular floor plans, the Summerlyn's beautiful layout perfectly meets the needs of families looking for more space. Featuring 3 bedrooms and 2.5 bathrooms, the open concept floor plan features floor to ceiling windows that cast natural light over the living room, dining room, and kitchen. The gourmet kitchen is a culinary enthusiast's dream, complete with a large walk-in pantry. The dining and family room connect with the kitchen for you and your family to enjoy cooking, eating, and watching movies. Thoughtful touches abound throughout this floor plan, with ample closet space ensuring that organization is effortless and stylish. The exquisite primary bedroom features a luxurious primary bath and a spacious walk-in closet. An unfinished basement provides potential for additional living space.