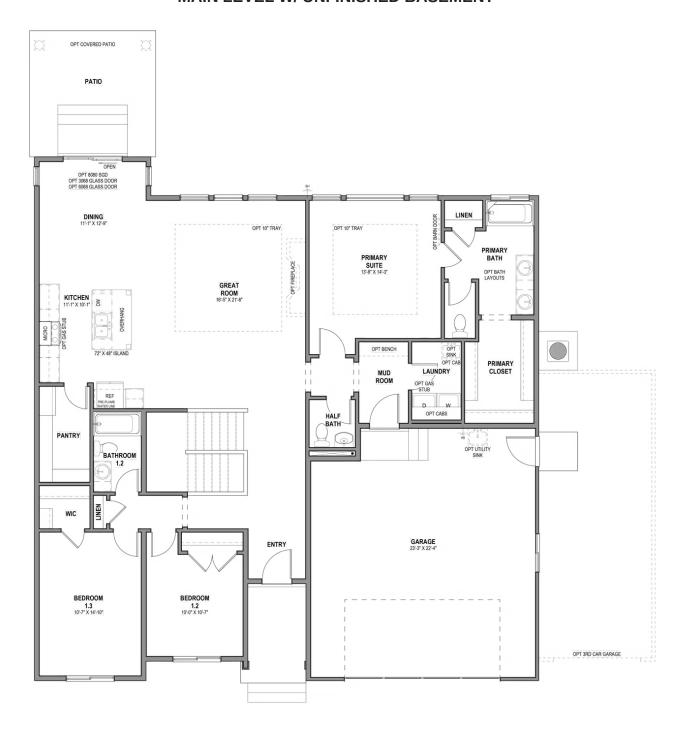

# Summerlyn

3 Elevations Available

**3**,709 Total Sq.Ft.

1,885 Finished Sq.Ft.

3 Bedrooms

2.5 Bathrooms

2 - 3 Car Garage

One of our most popular floor plans, the Summerlyn's beautiful layout perfectly meets the needs of families looking for more space. Featuring 3 bedrooms and 2.5 bathrooms, the open concept floor plan features floor to ceiling windows that cast natural light over the living room, dining room, and kitchen. The gourmet kitchen is a culinary enthusiast's dream, complete with a large walk-in pantry. The dining and family room connect with the kitchen for you and your family to enjoy cooking, eating, and watching movies. Thoughtful touches abound throughout this floor plan, with ample closet space ensuring that organization is effortless and stylish. The exquisite primary bedroom features a luxurious primary bath and a spacious walk-in closet. An unfinished basement provides potential for additional living space.

#### MAIN LEVEL W/ UNFINISHED BASEMENT