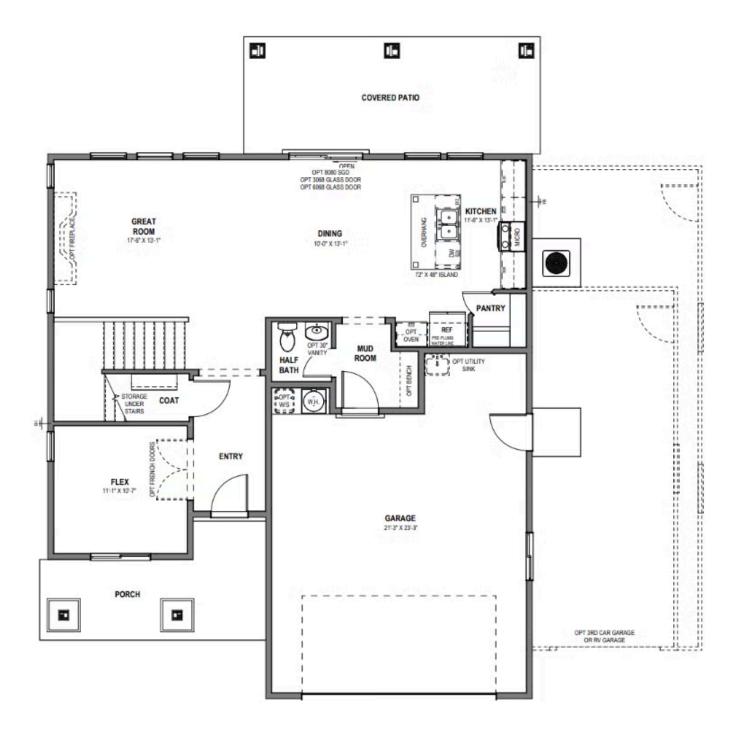

# Bosa

The Bosa blends modern comfort with the natural beauty of southern Utah. With 3 bedrooms, a flex room, 2.5 bathrooms, and a vaulted ceiling that opens to the second floor, this home feels airy, bright, and spacious. The living room flows into the dining area and open kitchen, featuring a large island and walk-in pantry. Upstairs, a central loft overlooks the main living area, while the primary suite offers a peaceful retreat with a walk-in closet and spa-like bath. Two additional bedrooms share a full bathroom, and a covered back patio completes this thoughtfully designed home.

#### MAIN LEVEL - SLAB ON GRADE

\*Visionary Homes reserves the right to change prices without notice. Approximate square footage and options shown in plan may not be included in base price.

435.228.4702 visionaryhomes.com