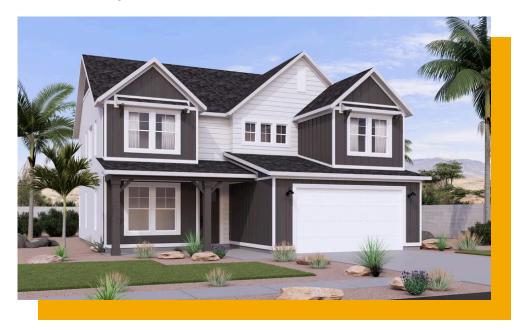

# Bosa

The Bosa blends modern comfort with the natural beauty of southern Utah. With 3 bedrooms, a flex room, 2.5 bathrooms, and a vaulted ceiling that opens to the second floor, this home feels airy, bright, and spacious. The living room flows into the dining area and open kitchen, featuring a large island and walk-in pantry. Upstairs, a central loft overlooks the main living area, while the primary suite offers a peaceful retreat with a walk-in closet and spa-like bath. Two additional bedrooms share a full bathroom, and a covered back patio completes this thoughtfully designed home.