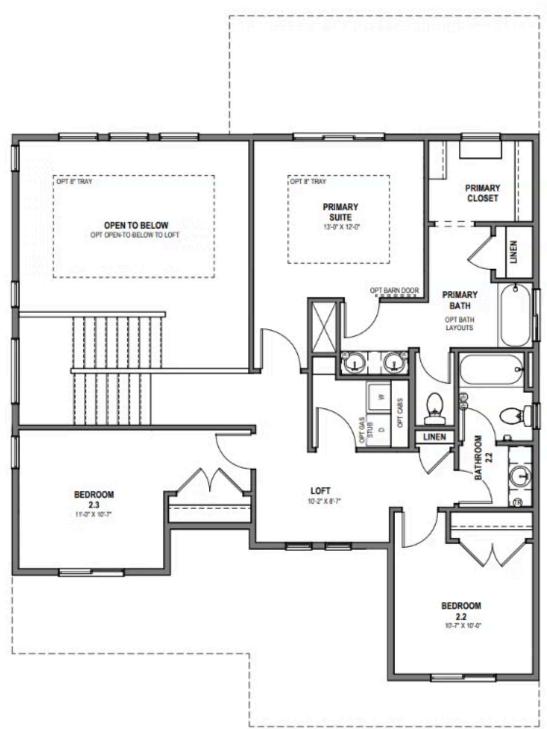

# Bosa

The Bosa blends modern comfort with the natural beauty of southern Utah. With 3 bedrooms, a flex room, 2.5 bathrooms, and a vaulted ceiling that opens to the second floor, this home feels airy, bright, and spacious. The living room flows into the dining area and open kitchen, featuring a large island and walk-in pantry. Upstairs, a central loft overlooks the main living area, while the primary suite offers a peaceful retreat with a walk-in closet and spa-like bath. Two additional bedrooms share a full bathroom, and a covered back patio completes this thoughtfully designed home.

UPPER LEVEL

\*Visionary Homes reserves the right to change prices without notice. Approximate square footage and options shown in plan may not be included in base price.

435.228.4702 visionaryhomes.com