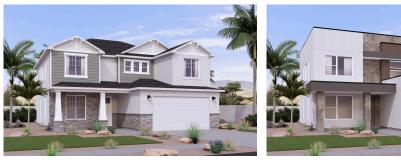

# Bosa



The Bosa blends modern comfort with the natural beauty of southern Utah. With 3 bedrooms, a flex room, 2.5 bathrooms, and a vaulted ceiling that opens to the second floor, this home feels airy, bright, and spacious. The living room flows into the dining area and open kitchen, featuring a large island and walk-in pantry. Upstairs, a central loft overlooks the main living area, while the primary suite offers a peaceful retreat with a walk-in closet and spa-like bath. Two additional bedrooms share a full bathroom, and a covered back patio completes this thoughtfully designed home.



\*Visionary Homes reserves the right to change prices without notice. Approximate square footage and options shown in plan may not be included in base price.

435.228.4702 visionaryhomes.com





Desert Craftsman

Desert Modern



#### MAIN LEVEL - SLAB ON GRADE



\*Visionary Homes reserves the right to change prices without notice. Approximate square footage and options shown in plan may not be included in base price.

435.228.4702 visionaryhomes.com





UPPER LEVEL

\*Visionary Homes reserves the right to change prices without notice. Approximate square footage and options shown in plan may not be included in base price.

435.228.4702 visionaryhomes.com