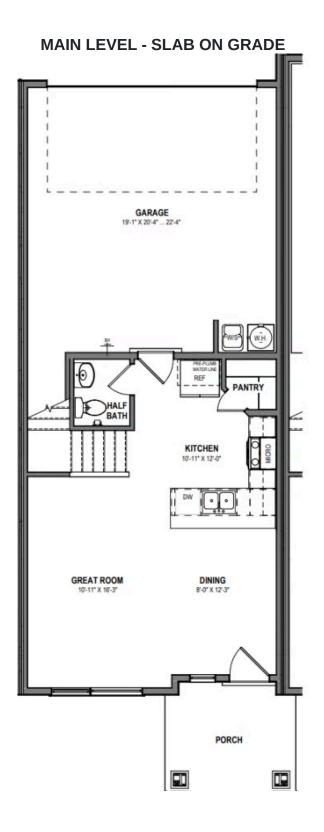

## www.visionaryhomes.com

Cortez 3 Elevations Available 1,386 Total Sq.Ft. 3 Bedrooms 2.5 Bathrooms 2 Car Garage

The Cortez townhome offers a perfect blend of comfort and functionality, featuring two bedrooms, two and a half bathrooms across two levels, and an attached garage. The main level boasts an open-concept design with a spacious great room that flows into the dining and kitchen area, complete with a central island and pantry, while a convenient half bath and direct access to the two-car garage enhance functionality. Upstairs, the primary suite features a generous bedroom, a walk-in closet, and an ensuite with dual sinks, complemented by two additional bedrooms, a shared full bath, and a versatile loft space; ideal for a home office or lounge. A dedicated laundry room on the upper level ensures convenience, making this thoughtfully designed home perfect for modern living.