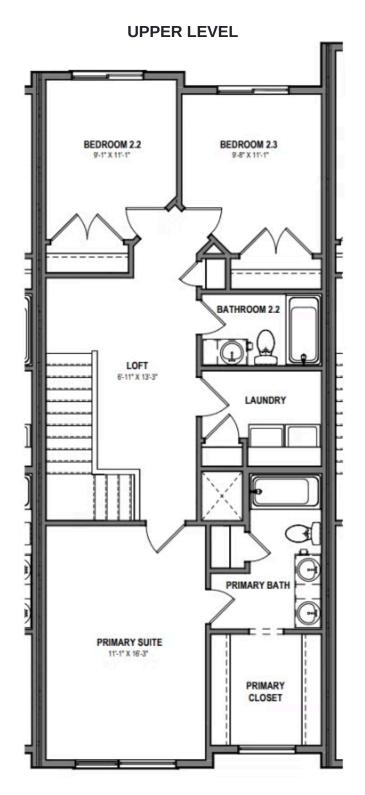

## www.visionaryhomes.com

Cortez 3 Elevations Available 1,386 Total Sq.Ft. 3 Bedrooms 2.5 Bathrooms 2 Car Garage

The Cortez townhome offers a perfect blend of comfort and functionality, featuring two bedrooms, two and a half bathrooms across two levels, and an attached garage. The main level boasts an open-concept design with a spacious great room that flows into the dining and kitchen area, complete with a central island and pantry, while a convenient half bath and direct access to the two-car garage enhance functionality. Upstairs, the primary suite features a generous bedroom, a walk-in closet, and an ensuite with dual sinks, complemented by two additional bedrooms, a shared full bath, and a versatile loft space; ideal for a home office or lounge. A dedicated laundry room on the upper level ensures convenience, making this thoughtfully designed home perfect for modern living.