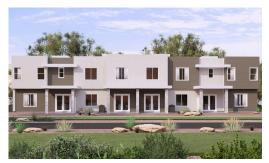

# Senna

3 Elevations Available

1,491 Total Sq.Ft.

4 Bedrooms

2.5 Bathrooms

2 Car Garage

The Senna townhome floor plan is a spacious and versatile design featuring four bedrooms, two and a half bathrooms, and thoughtfully crafted living spaces across two levels. The main level offers an open-concept layout with a bright kitchen featuring an island, seamlessly flowing into the dining area and the generously sized great room, perfect for entertaining. A half bath and direct access to a two-car garage enhance convenience, while a covered patio provides additional space for outdoor relaxation. Upstairs, the primary suite is a serene retreat with a large bedroom, an expansive walk-in closet, and a bright and airy ensuite bath. Three additional bedrooms, a shared full bathroom, and a dedicated laundry room provide practicality and comfort for family living. The Senna's functional design and modern amenities make it ideal for a variety of lifestyles.