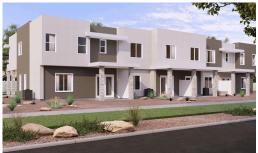

# Senna

3 Elevations Available

1,491 Total Sq.Ft.

4 Bedrooms

2.5 Bathrooms

2 Car Garage

The Senna townhome floor plan is a spacious and versatile design featuring four bedrooms, two and a half bathrooms, and thoughtfully crafted living spaces across two levels. The main level offers an open-concept layout with a bright kitchen featuring an island, seamlessly flowing into the dining area and the generously sized great room, perfect for entertaining. A half bath and direct access to a two-car garage enhance convenience, while a covered patio provides additional space for outdoor relaxation. Upstairs, the primary suite is a serene retreat with a large bedroom, an expansive walk-in closet, and a bright and airy ensuite bath. Three additional bedrooms, a shared full bathroom, and a dedicated laundry room provide practicality and comfort for family living. The Senna's functional design and modern amenities make it ideal for a variety of lifestyles.