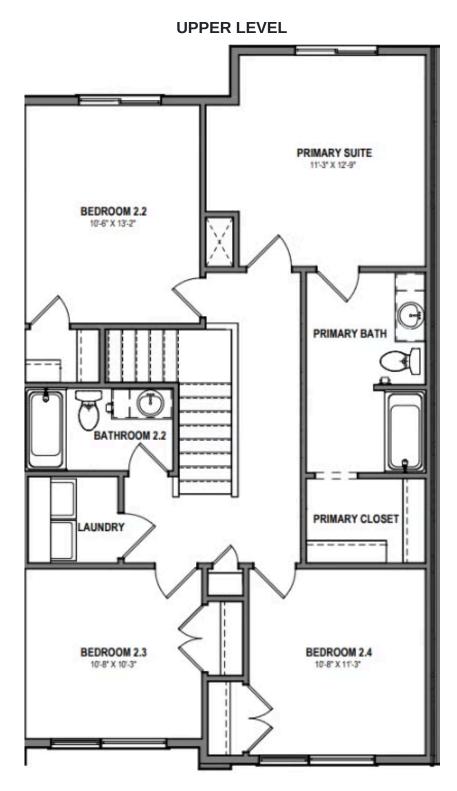

# Senna

3 Elevations Available

1,491 Total Sq.Ft.

4 Bedrooms

2.5 Bathrooms

2 Car Garage

The Senna townhome floor plan is a spacious and versatile design featuring four bedrooms, two and a half bathrooms, and thoughtfully crafted living spaces across two levels. The main level offers an open-concept layout with a bright kitchen featuring an island, seamlessly flowing into the dining area and the generously sized great room, perfect for entertaining. A half bath and direct access to a two-car garage enhance convenience, while a covered patio provides additional space for outdoor relaxation. Upstairs, the primary suite is a serene retreat with a large bedroom, an expansive walk-in closet, and a bright and airy ensuite bath. Three additional bedrooms, a shared full bathroom, and a dedicated laundry room provide practicality and comfort for family living. The Senna's functional design and modern amenities make it ideal for a variety of lifestyles.