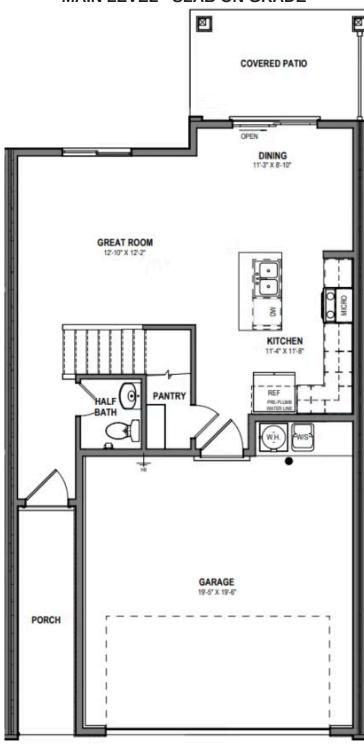

# Senna

3 Elevations Available

1,491 Total Sq.Ft.

4 Bedrooms

2.5 Bathrooms

2 Car Garage

The Senna townhome floor plan is a spacious and versatile design featuring four bedrooms, two and a half bathrooms, and thoughtfully crafted living spaces across two levels. The main level offers an open-concept layout with a bright kitchen featuring an island, seamlessly flowing into the dining area and the generously sized great room, perfect for entertaining. A half bath and direct access to a two-car garage enhance convenience, while a covered patio provides additional space for outdoor relaxation. Upstairs, the primary suite is a serene retreat with a large bedroom, an expansive walk-in closet, and a bright and airy ensuite bath. Three additional bedrooms, a shared full bathroom, and a dedicated laundry room provide practicality and comfort for family living. The Senna's functional design and modern amenities make it ideal for a variety of lifestyles.

#### **MAIN LEVEL - SLAB ON GRADE**