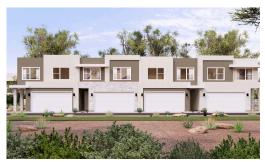

# Senna

3 Elevations Available

1,491 Total Sq.Ft.

4 Bedrooms

2.5 Bathrooms

2 Car Garage

The Senna townhome floor plan is a spacious and versatile design featuring four bedrooms, two and a half bathrooms, and thoughtfully crafted living spaces across two levels. The main level offers an open-concept layout with a bright kitchen featuring an island, seamlessly flowing into the dining area and the generously sized great room, perfect for entertaining. A half bath and direct access to a two-car garage enhance convenience, while a covered patio provides additional space for outdoor relaxation. Upstairs, the primary suite is a serene retreat with a large bedroom, an expansive walk-in closet, and a bright and airy ensuite bath. Three additional bedrooms, a shared full bathroom, and a dedicated laundry room provide practicality and comfort for family living. The Senna's functional design and modern amenities make it ideal for a variety of lifestyles.