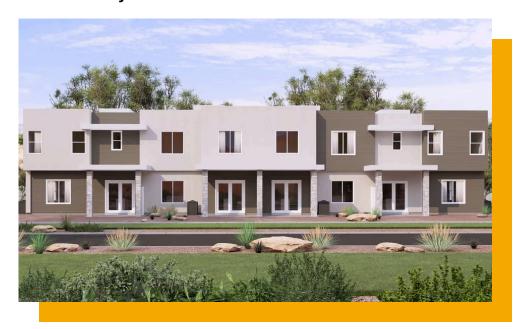

# Senna

3 Elevations Available

1,491 Total Sq.Ft.

4 Bedrooms

2.5 Bathrooms

2 Car Garage

The Senna townhome floor plan is a spacious and versatile design featuring four bedrooms, two and a half bathrooms, and thoughtfully crafted living spaces across two levels. The main level offers an open-concept layout with a bright kitchen featuring an island, seamlessly flowing into the dining area and the generously sized great room, perfect for entertaining. A half bath and direct access to a two-car garage enhance convenience, while a covered patio provides additional space for outdoor relaxation. Upstairs, the primary suite is a serene retreat with a large bedroom, an expansive walk-in closet, and a bright and airy ensuite bath. Three additional bedrooms, a shared full bathroom, and a dedicated laundry room provide practicality and comfort for family living. The Senna's functional design and modern amenities make it ideal for a variety of lifestyles.