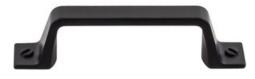

# TIER A HANDLES

Traditional Advantage Two 9377-10VB-P Oil Rubbed Bronze 3" Pull

Traditional Advantage Two 9378-1BPN-P Brushed Nickel 3" Pull