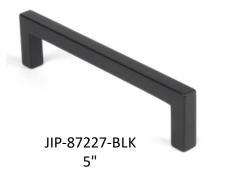

#### TIER B HANDLES

Transitional Advantage Two 9546-2055-P Black 7.37" Pull

PROPR14-SN 5"

Transitional Advantage Two 9402-2BPN-P Brushed Nickel 7.37" Pull

PROPR14-PC 5"

Transitional Advantage Two 9550-2026-P Chrome 7.37" Pull