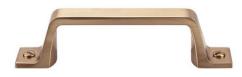

# TIER A HANDLES

Traditional Advantage Two 9377-10VB-P Oil Rubbed Bronze 3" Pull

Traditional Advantage Two 9378-1BPN-P Brushed Nickel 3" Pull