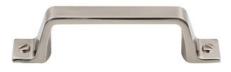

# TIER A HANDLES

Traditional Advantage Two 9377-10VB-P Oil Rubbed Bronze 3" Pull

Traditional Advantage Two 9378-1BPN-P Brushed Nickel 3" Pull