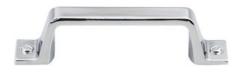

# TIER A HANDLES

Traditional Advantage Two 9377-10VB-P Oil Rubbed Bronze 3" Pull

Traditional Advantage Two 9378-1BPN-P Brushed Nickel 3" Pull