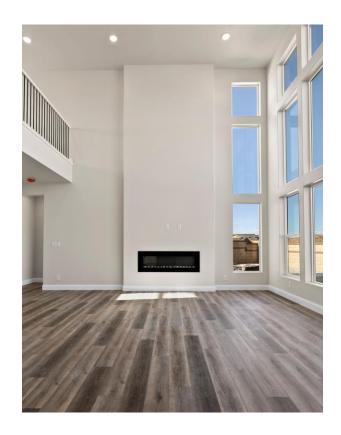

## Fireplace: Electric with Flat Drywall









**ELEVATION VIEW** 

## Fireplace: Electric with Shiplap







ELEVATION VIEW

Shiplap Finish is for Electric Fireplaces Only. Paint Grade. (Floating mantel not included)

## Fireplace: Electric with Tile







**ELEVATION VIEW** 

Floor to Ceiling Tile Finish is for Electric Fireplaces Only.

## Fireplace: Block Mantel Up to 72"



## VH BLOCK MANTEL UP TO 72"





\*Floating Mantel is Available for Drywall, Shiplap or Tile Electric Fireplaces. Paint & Stain Finishes Available

# Fireplace: Electric Inserts





Allusion 50" Flush Mount Electric 4 Flame Color Themes

# Gas Fireplaces

## **Gas Fireplace Mantels: Contemporary 1**







#### CONTEMPORARY 1 VTR & DV FIREPLACE

DV- Direct Vent- When Fireplace is on Exterior Walls VTR- Vent Through Roof- When Fireplace is on Interior