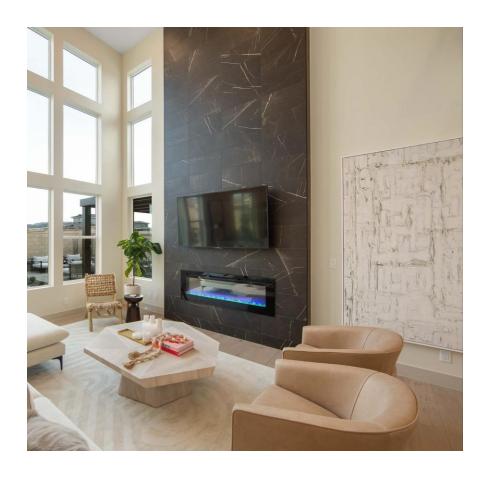

## Fireplace: Electric with Tile

**ELEVATION VIEW** 

Floor to Ceiling Tile Finish is for Electric Fireplaces Only.