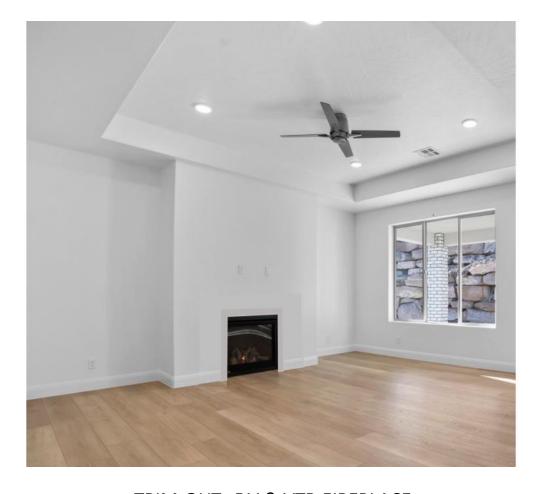

## **Gas Fireplace Mantels: Trim Out**

TRIM OUT- DV & VTR FIREPLACE
Drywall Finish
(Pop-out Goes from Floor to Ceiling)
4" MDF Trim Around Firebox
DV- Direct Vent- When Fireplace is on Exterior Walls
VTR- Vent Through Roof- When Fireplace is on Interior Walls