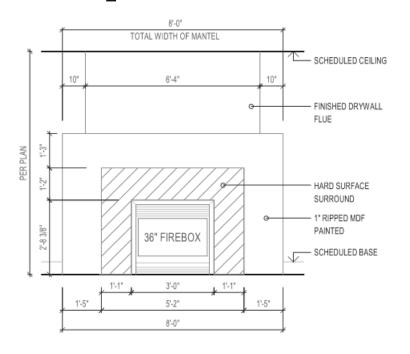

## **Gas Fireplace Mantels: Contemporary 1**

#### CONTEMPORARY 1 VTR & DV FIREPLACE

DV- Direct Vent- When Fireplace is on Exterior Walls VTR- Vent Through Roof- When Fireplace is on Interior Walls