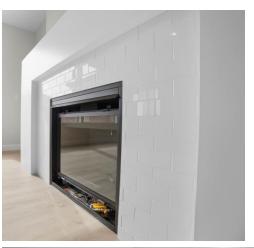

## Fireplace: Electric with Tile

**ELEVATION VIEW** 

Floor to Ceiling Tile Finish is for Electric Fireplaces Only.