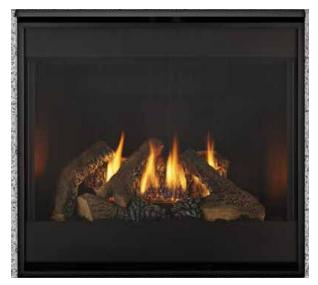

Vent Through Roof- When Fireplace is on Interior Walls





## **Gas Fireplace Mantels: Traditional 2**





#### TRADITIONAL 2 DV & VTR FIREPLACE

DV- Direct Vent- When Fireplace is on Exterior Walls VTR- Vent Through Roof- When Fireplace is on Interior Walls



## **Gas Fireplace Mantels: Trim Out**





TRIM OUT- DV & VTR FIREPLACE
Drywall Finish
(Pop-out Goes from Floor to Ceiling)
4" MDF Trim Around Firebox
DV- Direct Vent- When Fireplace is on Exterior Walls
VTR- Vent Through Roof- When Fireplace is on Interior Walls

## Fireplace: Block Mantel Up to 72"



## VH BLOCK MANTEL UP TO 72"





\*Floating Mantel is Available for TRIM OUT Gas Fireplaces Only. Paint & Stain Finishes Available. (Not available for Traditional 2 or Contemporary 1 Gas Fireplaces)

# Fireplace: Gas Inserts





Included 36" Firebox 18,000 BTU