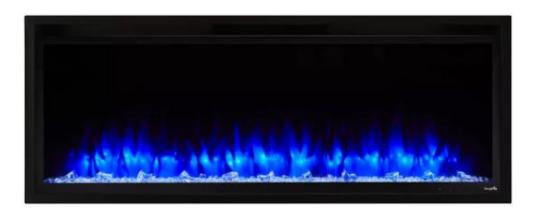

# Fireplace: Electric Inserts

Allusion 50" Flush Mount Electric 4 Flame Color Themes