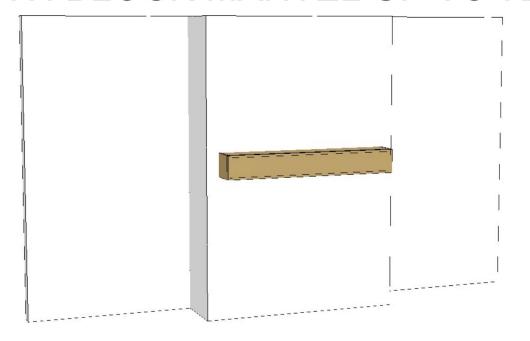

## Fireplace: Block Mantel Up to 72"

## VH BLOCK MANTEL UP TO 72"

\*Floating Mantel is Available for Drywall, Shiplap or Tile Electric Fireplaces. Paint & Stain Finishes Available