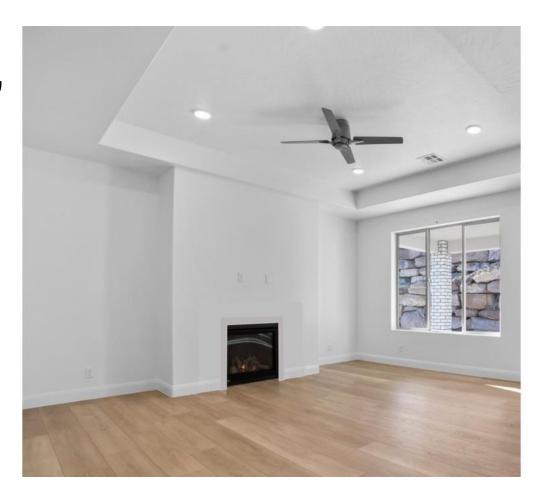

## **Gas Fireplace Mantels: Trim Out**

TRIM OUT- DV & VTR FIREPLACE
Drywall Finish
(Pop-out Goes from Floor to Ceiling)
4" MDF Trim Around Firebox
DV- Direct Vent- When Fireplace is on Exterior Walls
VTR- Vent Through Roof- When Fireplace is on Interior Walls