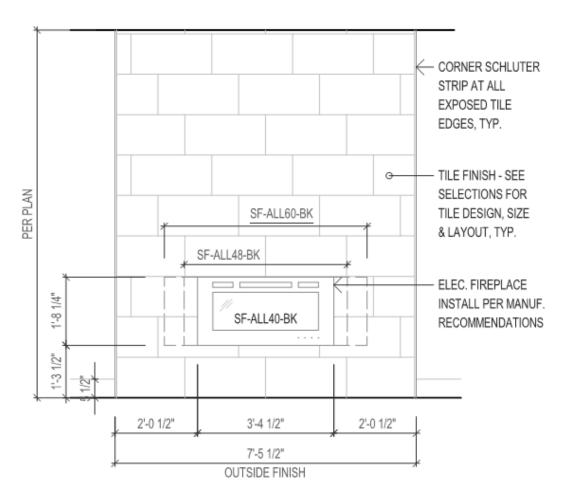

## Fireplace: Electric with Tile

**ELEVATION VIEW** 

Floor to Ceiling Tile Finish is for Electric Fireplaces Only.