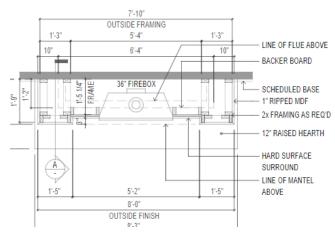

## **Gas Fireplace Mantels: Traditional 2**

#### TRADITIONAL 2 DV & VTR FIREPLACE

DV- Direct Vent- When Fireplace is on Exterior Walls VTR- Vent Through Roof- When Fireplace is on Interior Walls