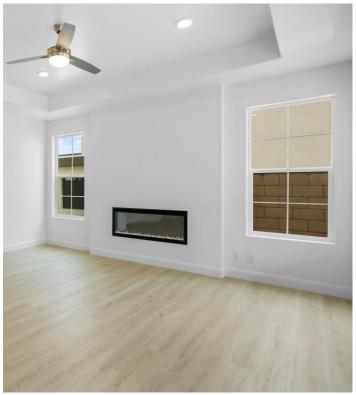

## Fireplace: Electric with Flat Drywall









**ELEVATION VIEW** 

## Fireplace: Electric with Shiplap







ELEVATION VIEW

Shiplap Finish is for Electric Fireplaces Only. Paint Grade. (Floating mantel not included)

## Fireplace: Electric with Tile







**ELEVATION VIEW** 

Floor to Ceiling Tile Finish is for Electric Fireplaces Only.

## Fireplace: Block Mantel Up to 72"



## VH BLOCK MANTEL UP TO 72"





\*Floating Mantel is Available for Drywall, Shiplap or Tile Electric Fireplaces. Paint & Stain Finishes Available

# Fireplace: Electric Inserts





Allusion 50" Flush Mount Electric 4 Flame Color Themes

# Gas Fireplaces

## **Gas Fireplace Mantels: Contemporary 1**







#### CONTEMPORARY 1 VTR & DV FIREPLACE

DV- Direct Vent- When Fireplace is on Exterior Walls VTR- Vent Through Roof- When Fireplace is on Interior Wa