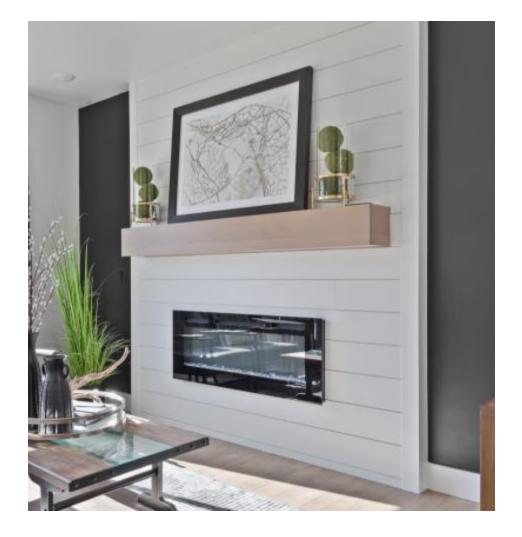

## Fireplace: Electric with Shiplap

ELEVATION VIEW

Shiplap Finish is for Electric Fireplaces Only. Paint Grade. (Floating mantel not included)