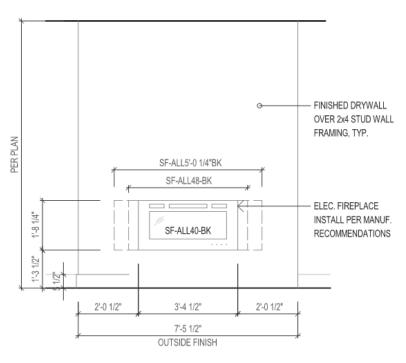

## Fireplace: Electric with Flat Drywall









**ELEVATION VIEW** 

## Fireplace: Electric with Shiplap







ELEVATION VIEW

Shiplap Finish is for Electric Fireplaces Only. Paint Grade. (Floating mantel not included)

## Fireplace: Electric with Tile







**ELEVATION VIEW** 

Floor to Ceiling Tile Finish is for Electric Fireplaces Only.

## Fireplace: Block Mantel Up to 72"



## VH BLOCK MANTEL UP TO 72"





\*Floating Mantel is Available for Drywall, Shiplap or Tile Electric Fireplaces. Paint & Stain Finishes Available

# Fireplace: Electric Inserts





Allusion 50" Flush Mount Electric 4 Flame Color Themes

# Gas Fireplaces

## **Gas Fireplace Mantels: Contemporary 1**







#### CONTEMPORARY 1 VTR & DV FIREPLACE

DV- Direct Vent- When Fireplace is on Exterior Walls VTR- Vent Through Roof- When Fireplace is on Interior Wall