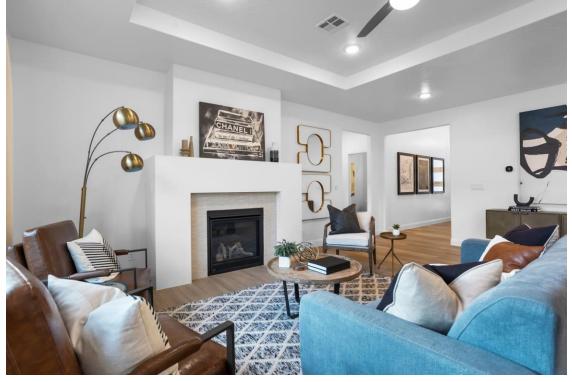

LEVATION VIEW** 

## Fireplace: Electric with Shiplap







ELEVATION VIEW

Shiplap Finish is for Electric Fireplaces Only. Paint Grade. (Floating mantel not included)

## Fireplace: Electric with Tile







**ELEVATION VIEW** 

Floor to Ceiling Tile Finish is for Electric Fireplaces Only.

## Fireplace: Block Mantel Up to 72"



## VH BLOCK MANTEL UP TO 72"





\*Floating Mantel is Available for Drywall, Shiplap or Tile Electric Fireplaces. Paint & Stain Finishes Available

# Fireplace: Electric Inserts





Allusion 50" Flush Mount Electric 4 Flame Color Themes

# Gas Fireplaces

## **Gas Fireplace Mantels: Contemporary 1**







#### CONTEMPORARY 1 VTR & DV FIREPLACE

DV- Direct Vent- When Fireplace is on Exterior Walls VTR- Vent Through Roof- When Fireplace is on Interior Walls





## **Gas Fireplace Mantels: Traditional 2**





#### TRADITIONAL 2 DV & VTR FIREPLACE

DV- Direct Vent- When Fireplace is on Exterior Walls VTR- Vent Through Roof- When Fireplace is on Interior Walls



## **Gas Fireplace Mantels: Trim Out**





TRIM OUT- DV & VTR FIREPLACE
Drywall Finish
(Pop-out Goes from Floor to Ceiling)
4" MDF Trim Around Firebox
DV- Direct Vent- When Fireplace is on Exterior Walls
VTR- Vent Through Roof- When Fireplace is on Interior Walls

## Fireplace: Block Mantel Up to 72"



## VH BLOCK MANTEL UP TO 72"





\*Floating Mantel is Available for TRIM OUT Gas Fireplaces Only. Paint & Stain Finishes Available. (Not available for Traditional 2 or Contemporary 1 Gas Fireplaces)

# Fireplace: Gas Inserts





Included 36" Firebox 18,000 BTU