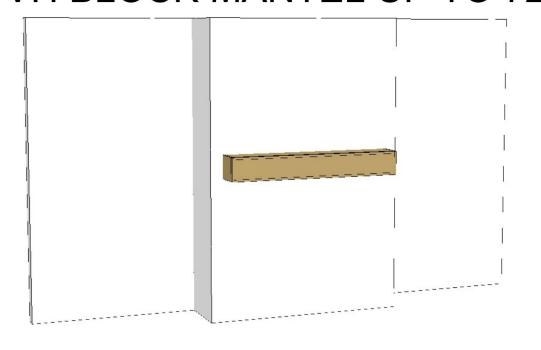

## Fireplace: Block Mantel Up to 72"

## VH BLOCK MANTEL UP TO 72"

\*Floating Mantel is Available for TRIM OUT Gas Fireplaces Only. Paint & Stain Finishes Available. (Not available for Traditional 2 or Contemporary 1 Gas Fireplaces)