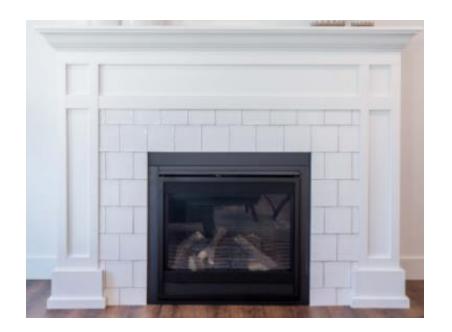

## Fireplace: Electric with Tile

**ELEVATION VIEW** 

Floor to Ceiling Tile Finish is for Electric Fireplaces Only.