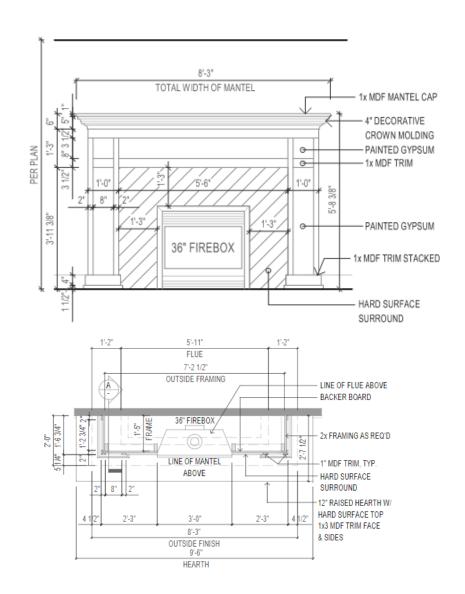

## **Gas Fireplace Mantels: Contemporary 1**

#### CONTEMPORARY 1 VTR & DV FIREPLACE

DV- Direct Vent- When Fireplace is on Exterior Walls VTR- Vent Through Roof- When Fireplace is on Interior Walls