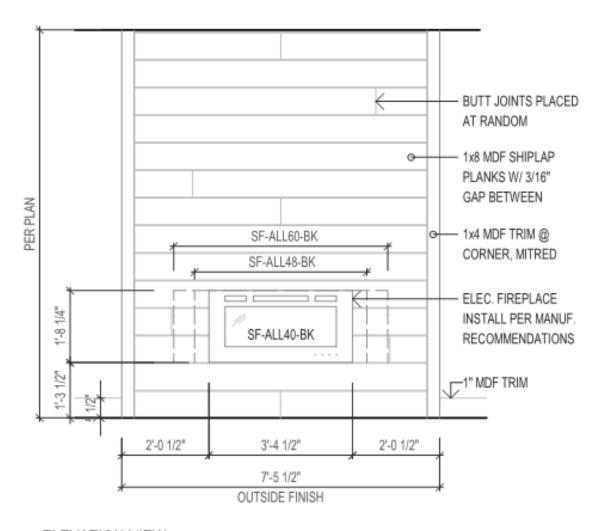

## Fireplace: Electric with Shiplap

ELEVATION VIEW

Shiplap Finish is for Electric Fireplaces Only. Paint Grade. (Floating mantel not included)