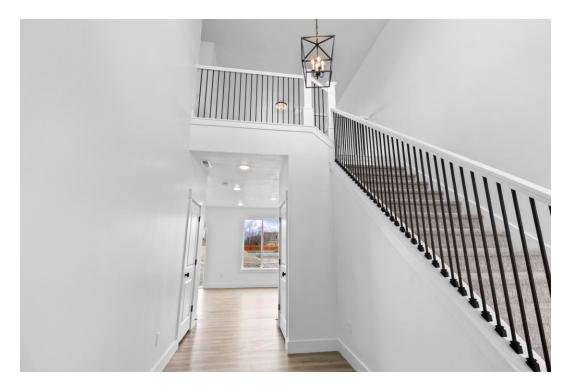

#### Option 4 (All Divisions)

Painted 5" Newel/Pyramid Rail & Metal Classic Black Straight Balusters