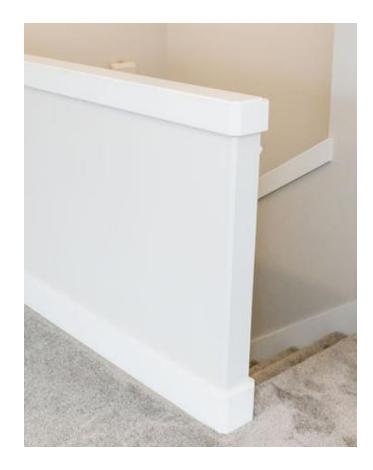

#### Pony Wall Included







### Option 3 All Divisions

Stain Grade 5" Newel/Pyramid Rail & Metal Classic Black Straight Balusters







#### Option 4 (All Divisions)

Painted 5" Newel/Pyramid Rail & Metal Classic Black Straight Balusters







# Option 7 (North & Central) Option 2 (South)

Stain Grade 5" Flat Newel/Pyramid Rail & Stained Wood Balusters







# Option 8 (North & Central) Option 1 (South)

Painted 5" Flat Newel/Pyramid Rail and Painted Wood Balusters





## **Option 16**

Metal Vertical Black with Square Vertical Balusters







## Option 17

Metal Indoor Cable Railing Black with Silver Horizontal Cables







## **Option 18**

Metal Horizontal Black Double Post with Square Horizontal Balusters





### White Vinyl Exterior Railing



Available in certain Communities & Home Plans in Central/No