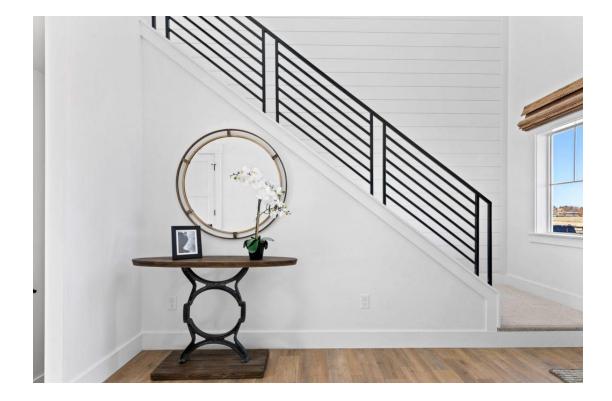

## **Option 18**

Metal Horizontal Black Double Post with Square Horizontal Balusters