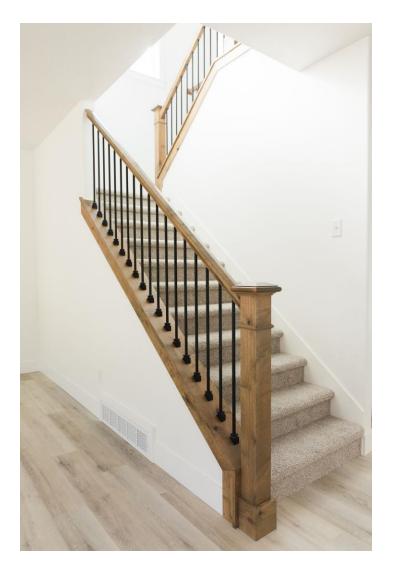

# Option 7 (North & Central) Option 2 (South)

Stain Grade 5" Flat Newel/Pyramid Rail & Stained Wood Balusters