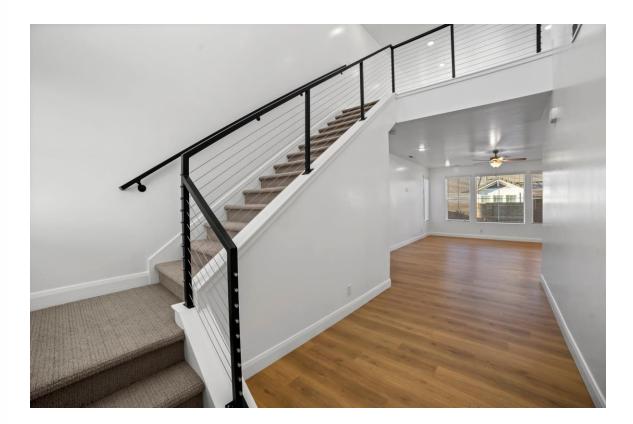

#### Pony Wall Included







### Option 3 All Divisions

Stain Grade 5" Newel/Pyramid Rail & Metal Classic Black Straight Balusters







#### Option 4 (All Divisions)

Painted 5" Newel/Pyramid Rail & Metal Classic Black Straight Balusters







# Option 7 (North & Central) Option 2 (South)

Stain Grade 5" Flat Newel/Pyramid Rail & Stained Wood Balusters







# Option 8 (North & Central) Option 1 (South)

Painted 5" Flat Newel/Pyramid Rail and Painted Wood Balusters





## **Option 16**

Metal Vertical Black with Square Vertical Balusters







## Option 17

Metal Indoor Cable Railing Black with Silver Horizontal Cables







## **Option 18**

Metal Horizontal Black Double Post with Square Horizontal Balusters





### White Vinyl Exterior Railing



Available in certain Communities & Home Plans in Central/Northern Utah Not on any Southern Utah Homes