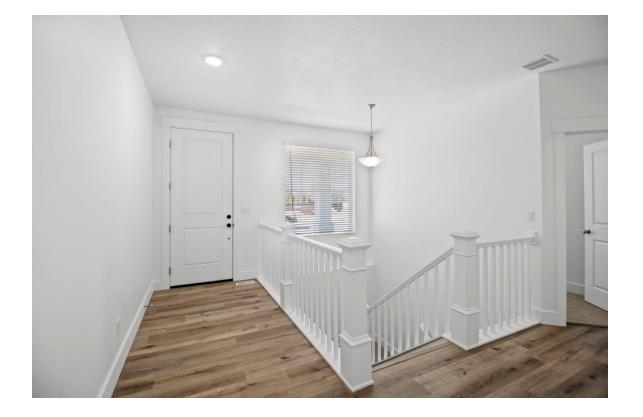

#### Pony Wall Included







### Option 3 All Divisions

Stain Grade 5" Newel/Pyramid Rail & Metal Classic Black Straight Balusters







#### Option 4 (All Divisions)

Painted 5" Newel/Pyramid Rail & Metal Classic Black Straight Balusters







# Option 7 (North & Central) Option 2 (South)

Stain Grade 5" Flat Newel/Pyramid Rail & Stained Wood Balusters







# Option 8 (North & Central) Option 1 (South)

Painted 5" Flat Newel/Pyramid Rail and Painted Wood Balusters





## **Option 16**

Metal Vertical Black with Square Vertical Balusters







## Option 17

Metal Indoor Cable Railing Black with Silver Horizontal Cables







## **Option 18**

Metal Horizontal Black Double Post with Square Horizontal Balusters





### White Vinyl Exterior Railing



Available in certain Communities & Home Plans in Central/Northern Utah Not on any Southern Utah Homes