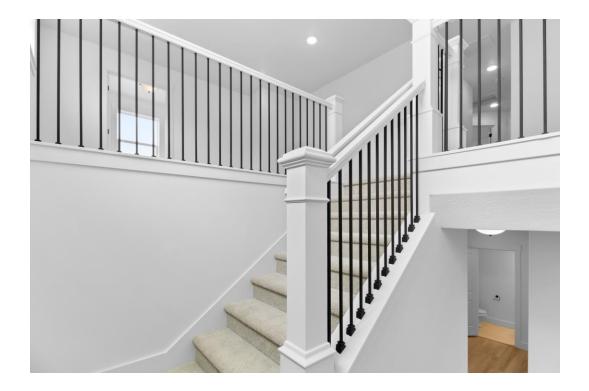

#### Option 4 (All Divisions)

Painted 5" Newel/Pyramid Rail & Metal Classic Black Straight Balusters