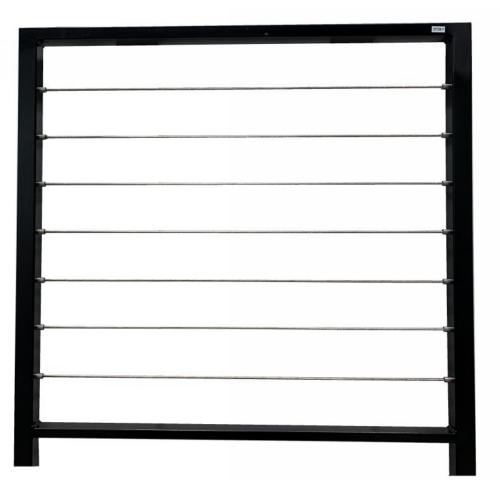

#### Pony Wall Included







### Option 3 All Divisions

Stain Grade 5" Newel/Pyramid Rail & Metal Classic Black Straight Balusters







#### Option 4 (All Divisions)

Painted 5" Newel/Pyramid Rail & Metal Classic Black Straight Balusters







# Option 7 (North & Central) Option 2 (South)

Stain Grade 5" Flat Newel/Pyramid Rail & Stained Wood Balusters







# Option 8 (North & Central) Option 1 (South)

Painted 5" Flat Newel/Pyramid Rail and Painted Wood Balusters





## **Option 16**

Metal Vertical Black with Square Vertical Balusters







## Option 17

Metal Indoor Cable Railing Black with Silver Horizontal Cables







## **Option 18**

Metal Horizontal Black Double Post with Square Horizontal Balusters





### White Vinyl Exterior Railing



Available in certain Communities & Home Plans in Central/Northern Utah Not on any Southern Utah Homes