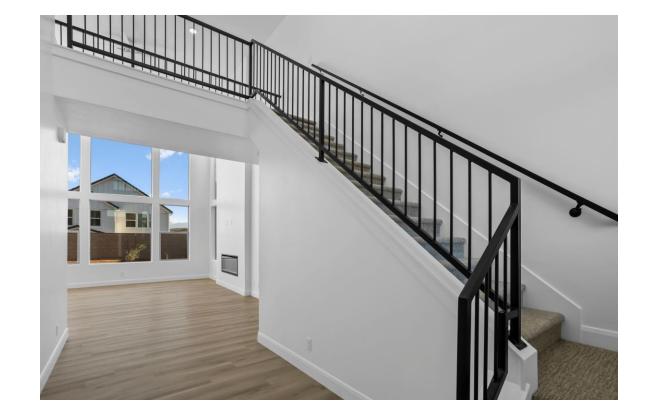

### Option 3 All Divisions

Stain Grade 5" Newel/Pyramid Rail & Metal Classic Black Straight Balusters

#### Option 4 (All Divisions)

Painted 5" Newel/Pyramid Rail & Metal Classic Black Straight Balusters