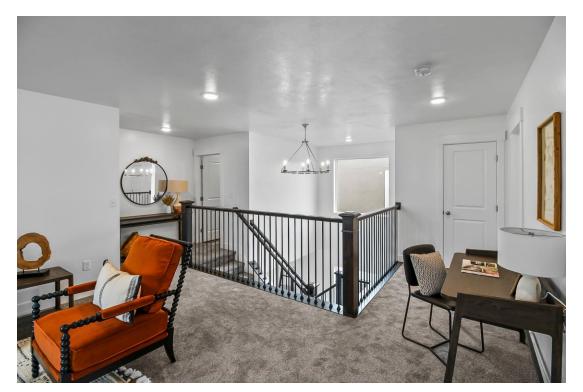

#### Option 4 (All Divisions)

Painted 5" Newel/Pyramid Rail & Metal Classic Black Straight Balusters