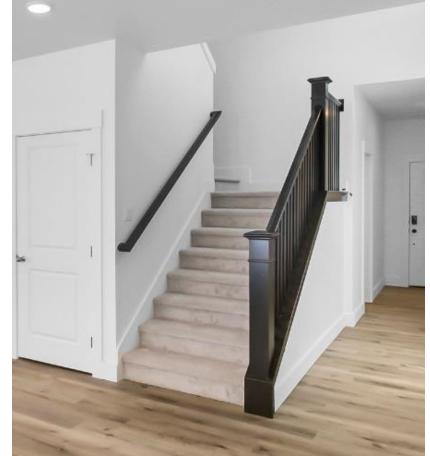

# Option 7 (North & Central) Option 2 (South)

Stain Grade 5" Flat Newel/Pyramid Rail & Stained Wood Balusters

# Option 8 (North & Central) Option 1 (South)

Painted 5" Flat Newel/Pyramid Rail and Painted Wood Balusters