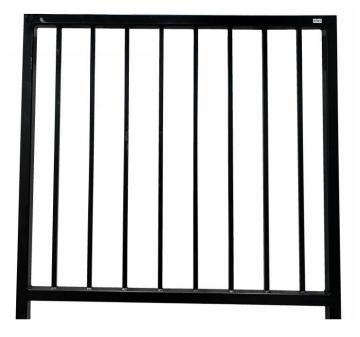

#### Pony Wall Included







### Option 3 All Divisions

Stain Grade 5" Newel/Pyramid Rail & Metal Classic Black Straight Balusters







#### Option 4 (All Divisions)

Painted 5" Newel/Pyramid Rail & Metal Classic Black Straight Balusters







# Option 7 (North & Central) Option 2 (South)

Stain Grade 5" Flat Newel/Pyramid Rail & Stained Wood Balusters







# Option 8 (North & Central) Option 1 (South)

Painted 5" Flat Newel/Pyramid Rail and Painted Wood Balusters





## **Option 16**

Metal Vertical Black with Square Vertical Balusters







## Option 17

Metal Indoor Cable Railing Black with Silver Horizontal Cables







## **Option 18**

Metal Horizontal Black Double Post with Square Horizontal Balusters





### White Vinyl Exterior Railing



Available in certain Communities & Home Plans in Central/Northern Utah Not on any Southern Utah Homes