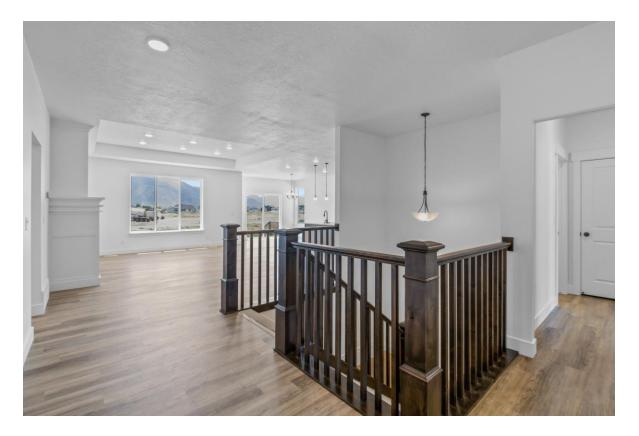

### Option 3 All Divisions

Stain Grade 5" Newel/Pyramid Rail & Metal Classic Black Straight Balusters