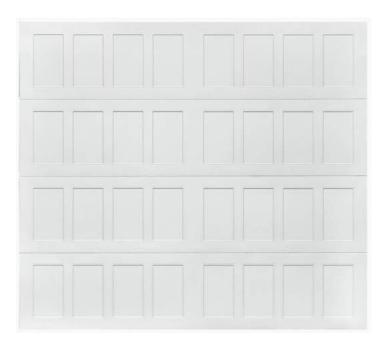

### Flat Panel (OPTION)

| - |
|---|
|   |
|   |
|   |
|   |
|   |
|   |
|   |
|   |
|   |
|   |
|   |
|   |
|   |
|   |
|   |
|   |
|   |
|   |
|   |
|   |
|   |
|   |
|   |
|   |