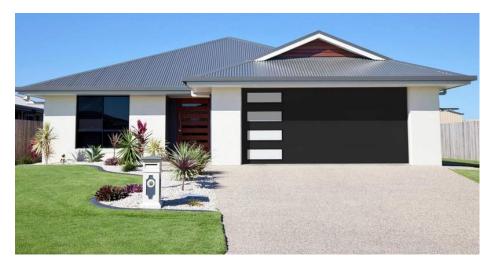

### Flat Panel Modern W/ Vertical Windows

Windows to the Left

Windows to the Right